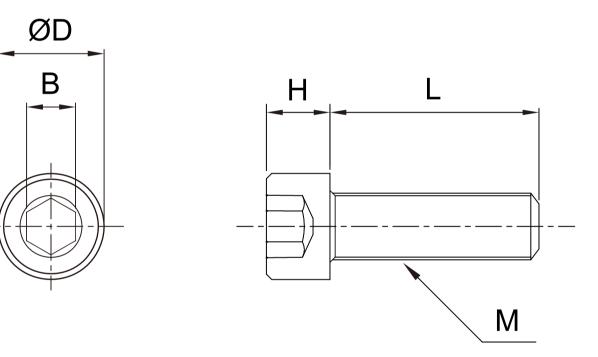

### Model: SCBPA6M()-(L)

| Μ     |    | 3     | 4   | 5     | 6    | 8    |
|-------|----|-------|-----|-------|------|------|
| DxH   |    | 5.5x3 | 7x4 | 8.5x5 | 10x6 | 13x8 |
| B     |    | 2.5   | 3   | 4     | 5    | 6    |
| Pitch |    | 0.5   | 0.7 | 0.8   | 1    | 1.25 |
| L(mm) | 4  | •     | -   | -     | -    | -    |
|       | 5  | •     | •   | -     | -    | -    |
|       | 6  | •     | •   | •     | -    | -    |
|       | 8  | •     | •   | •     | -    | -    |
|       | 10 | •     | •   | •     | •    | •    |
|       | 12 | •     | •   | •     | •    | •    |
|       | 15 | •     | •   | •     | •    | •    |
|       | 16 | •     | •   | •     | •    | •    |
|       | 20 | •     | •   | •     | •    | •    |
|       | 25 | •     | •   | •     | •    | •    |
|       | 30 | -     | •   | •     | •    | •    |
|       | 35 | -     | •   | •     | •    | •    |
|       | 40 | -     | •   | •     | •    | •    |
|       | 45 | -     | -   | -     | •    | •    |
|       | 50 | -     | -   | -     | •    | •    |