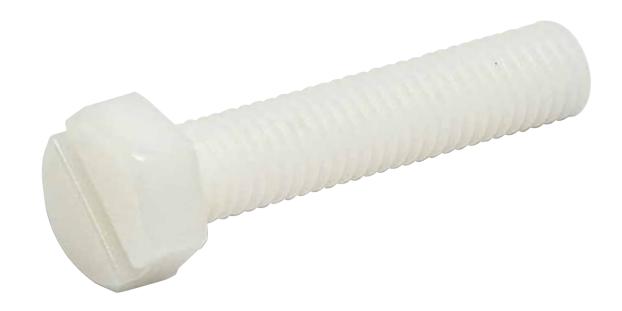

## Hex Head Slotted Screws



## Model SBTEPA6M()-(L)

# PA 6 Polyamide 6 / Engineering Plastics



PA6 should be used if a lightweight engineering plastic is required to withstand high impact and stress. It has better aesthetic appearance than PA 66 due to its lustrous finish and is easier to be dyed. It is an ideal choice for applications in the automotive, industrial and military industries. It is not ideal, however, for applications that are exposed to water at high temperatures due to its higher water absorption and lower heat deflection rate than PA 66.

#### **Product Properties**

- 1. High mechanical strength, stiffness, hardness and toughness.
- 2. Good fatigue resistance.
- 3. High mechanical damping ability.
- 4. Excellent wear resistance.
- 5. Good electrical insulating properties.

Applied industries