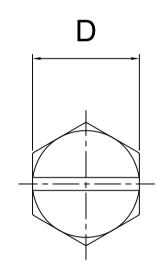

## **Model:** SBTEPA6M()-(L)

|       | M  | 4     | 5     | 6    | 8      | 10   | 12   |
|-------|----|-------|-------|------|--------|------|------|
| DxH   |    | 7x2.8 | 8x3.5 | 10x4 | 13x5.5 | 17x7 | 19x8 |
| С     |    | 1.4   | 1.8   | 2.1  | 2.8    | 3.5  | 4    |
| d     |    | 1     | 1.2   | 1.2  | 2.1    | 2.2  | 2.2  |
| Pitch |    | 0.7   | 0.8   | 1    | 1.25   | 1.5  | 1.75 |
| L(mm) | 4  | -     | -     | -    | -      | -    | -    |
|       | 5  | •     | -     | -    | _      | -    | _    |
|       | 6  | •     | •     | -    | -      | -    | -    |
|       | 8  | •     | •     | -    | -      | -    | _    |
|       | 10 | •     | •     | •    | •      | _    | -    |
|       | 12 | •     | •     | •    | •      | -    | _    |
|       | 15 | •     | •     | •    | •      | •    | •    |
|       | 16 | •     | •     | •    | •      | _    | _    |
|       | 20 | •     | •     | •    | •      | •    | •    |
|       | 25 | •     | •     | •    | •      | •    | •    |
|       | 30 | •     | •     | •    | •      | •    | •    |
|       | 35 | •     | •     | •    | •      | •    | •    |
|       | 40 | •     | •     | •    | •      | •    | •    |
|       | 45 | -     | -     | •    | •      | •    | •    |
|       | 50 | -     | -     | •    | •      | •    | •    |