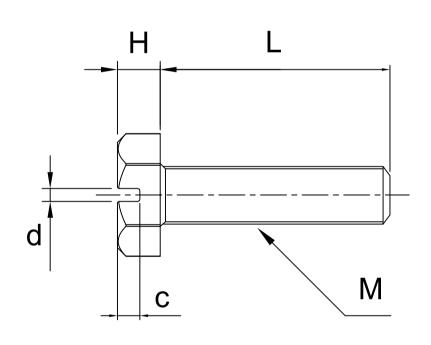

## **Model:** SBTEPA6M()-(L)

|       | M  | 4     | 5     | 6    | 8      | 10   | 12   |
|-------|----|-------|-------|------|--------|------|------|
| DxH   |    | 7x2.8 | 8x3.5 | 10x4 | 13x5.5 | 17x7 | 19x8 |
| С     |    | 1.4   | 1.8   | 2.1  | 2.8    | 3.5  | 4    |
| d     |    | 1     | 1.2   | 1.2  | 2.1    | 2.2  | 2.2  |
| Pitch |    | 0.7   | 0.8   | 1    | 1.25   | 1.5  | 1.75 |
| L(mm) | 4  | -     | -     | -    | -      | -    | -    |
|       | 5  | •     | -     | -    | _      | -    | _    |
|       | 6  | •     | •     | -    | -      | -    | -    |
|       | 8  | •     | •     | -    | -      | -    | _    |
|       | 10 | •     | •     | •    | •      | _    | -    |
|       | 12 | •     | •     | •    | •      | -    | _    |
|       | 15 | •     | •     | •    | •      | •    | •    |
|       | 16 | •     | •     | •    | •      | _    | _    |
|       | 20 | •     | •     | •    | •      | •    | •    |
|       | 25 | •     | •     | •    | •      | •    | •    |
|       | 30 | •     | •     | •    | •      | •    | •    |
|       | 35 | •     | •     | •    | •      | •    | •    |
|       | 40 | •     | •     | •    | •      | •    | •    |
|       | 45 | -     | -     | •    | •      | •    | •    |
|       | 50 | -     | -     | •    | •      | •    | •    |