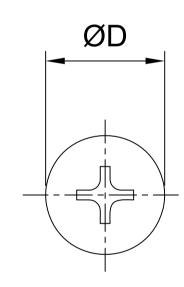

## Model: SFHPA6M( )-(L)

| M     |    | 2   | 3   | 4   | 5   | 6  | 8    |
|-------|----|-----|-----|-----|-----|----|------|
| D     |    | 4   | 6   | 8   | 10  | 12 | 16   |
| Pitch |    | 0.4 | 0.5 | 0.7 | 0.8 | 1  | 1.25 |
| L(mm) | 4  | •   | •   | -   | -   | -  | -    |
|       | 5  | •   | •   | •   | -   | -  | -    |
|       | 6  | •   | •   | •   | -   | -  | -    |
|       | 8  | •   | •   | •   | •   | -  | -    |
|       | 10 | •   | •   | •   | •   | •  | •    |
|       | 12 | -   | •   | •   | •   | •  | •    |
|       | 15 | -   | •   | •   | •   | •  | •    |
|       | 16 | -   | •   | •   | •   | •  | •    |
|       | 20 | -   | •   | •   | •   | •  | •    |
|       | 25 | -   | •   | •   | •   | •  | •    |
|       | 30 | -   | -   | •   | •   | •  | •    |
|       | 35 | -   | _   | •   | •   | •  | •    |
|       | 40 | -   | -   | •   | •   | •  | •    |
|       | 45 | -   | -   | -   | -   | •  | •    |