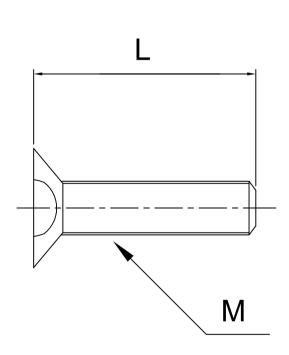

## Model: SFHPA6M( )-(L)

| M     |    | 2   | 3   | 4   | 5   | 6  | 8    |
|-------|----|-----|-----|-----|-----|----|------|
| D     |    | 4   | 6   | 8   | 10  | 12 | 16   |
| Pitch |    | 0.4 | 0.5 | 0.7 | 0.8 | 1  | 1.25 |
| L(mm) | 4  | •   | •   | -   | -   | -  | -    |
|       | 5  | •   | •   | •   | -   | -  | -    |
|       | 6  | •   | •   | •   | -   | -  | -    |
|       | 8  | •   | •   | •   | •   | -  | -    |
|       | 10 | •   | •   | •   | •   | •  | •    |
|       | 12 | -   | •   | •   | •   | •  | •    |
|       | 15 | -   | •   | •   | •   | •  | •    |
|       | 16 | -   | •   | •   | •   | •  | •    |
|       | 20 | -   | •   | •   | •   | •  | •    |
|       | 25 | -   | •   | •   | •   | •  | •    |
|       | 30 | -   | -   | •   | •   | •  | •    |
|       | 35 | -   | _   | •   | •   | •  | •    |
|       | 40 | -   | -   | •   | •   | •  | •    |
|       | 45 | -   | -   | -   | -   | •  | •    |