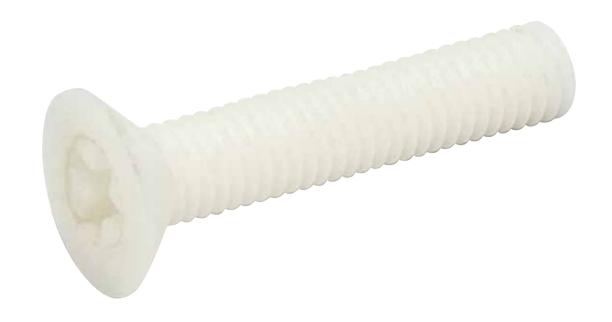

# Countersunk Phillips Screws



## Model SFHPA6M()-(L)

# PA 6 Polyamide 6 / Engineering Plastics



PA6 should be used if a lightweight engineering plastic is required to withstand high impact and stress. It has better aesthetic appearance than PA 66 due to its lustrous finish and is easier to be dyed. It is an ideal choice for applications in the automotive, industrial and military industries. It is not ideal, however, for applications that are exposed to water at high temperatures due to its higher water absorption and lower heat deflection rate than PA 66.

#### **Product Properties**

- 1. High mechanical strength, stiffness, hardness and toughness.
- 2. Good fatigue resistance.
- 3. High mechanical damping ability.
- 4. Excellent wear resistance.
- 5. Good electrical insulating properties.

Applied industries