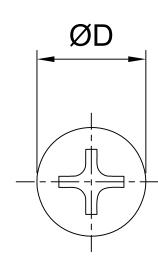

### Model: SPHPA6M()-(L)

| M     |    | 2       | 3     | 4     | 5     | 6        | 8      |
|-------|----|---------|-------|-------|-------|----------|--------|
| DxH   |    | 3.5x1.3 | 5.5x2 | 7x2.6 | 9x3.3 | 10.5x3.9 | 14x5.2 |
| Pitch |    | 0.4     | 0.5   | 0.7   | 8.0   | 1        | 1.25   |
| L(mm) | 4  | •       | •     | _     | -     | -        | -      |
|       | 5  | •       | •     | •     | -     | -        | -      |
|       | 6  | •       | •     | •     | •     | -        | -      |
|       | 8  | •       | •     | •     | •     | _        | -      |
|       | 10 | •       | •     | •     | •     | •        | •      |
|       | 12 | •       | •     | •     | •     | •        | •      |
|       | 15 | -       | •     | •     | •     | •        | •      |
|       | 16 | -       | •     | •     | •     | •        | •      |
|       | 20 | -       | •     | •     | •     | •        | •      |
|       | 25 | _       | •     | •     | •     | •        | •      |
|       | 30 | -       | -     | •     | •     | •        | •      |
|       | 35 | -       | -     | •     | •     | •        | •      |
|       | 40 | -       | -     | •     | •     | •        | •      |
|       | 45 | -       | -     | _     | _     | •        | •      |
|       | 50 | -       | -     | -     | -     | •        | •      |