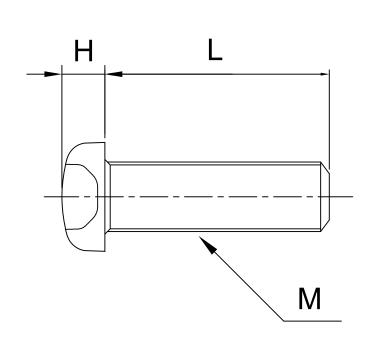

### Model: SPHPA6M()-(L)

| M     |    | 2       | 3     | 4     | 5     | 6        | 8      |
|-------|----|---------|-------|-------|-------|----------|--------|
| DxH   |    | 3.5x1.3 | 5.5x2 | 7x2.6 | 9x3.3 | 10.5x3.9 | 14x5.2 |
| Pitch |    | 0.4     | 0.5   | 0.7   | 8.0   | 1        | 1.25   |
| L(mm) | 4  | •       | •     | _     | -     | -        | -      |
|       | 5  | •       | •     | •     | -     | -        | -      |
|       | 6  | •       | •     | •     | •     | -        | -      |
|       | 8  | •       | •     | •     | •     | _        | -      |
|       | 10 | •       | •     | •     | •     | •        | •      |
|       | 12 | •       | •     | •     | •     | •        | •      |
|       | 15 | -       | •     | •     | •     | •        | •      |
|       | 16 | -       | •     | •     | •     | •        | •      |
|       | 20 | -       | •     | •     | •     | •        | •      |
|       | 25 | _       | •     | •     | •     | •        | •      |
|       | 30 | -       | -     | •     | •     | •        | •      |
|       | 35 | -       | -     | •     | •     | •        | •      |
|       | 40 | -       | -     | •     | •     | •        | •      |
|       | 45 | -       | -     | _     | _     | •        | •      |
|       | 50 | -       | -     | -     | -     | •        | •      |