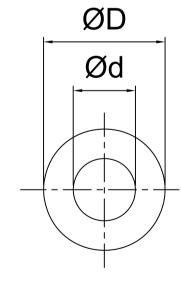

## Model: WPA6M()

| M   | 3     | 4     | 5      | 6        | 8      | 10      | 12    |
|-----|-------|-------|--------|----------|--------|---------|-------|
| Dxd | 7x3.2 | 9x4.3 | 10x5.3 | 12.5x6.4 | 17x8.4 | 21x10.5 | 24x13 |
| Т   | 0.5   | 0.8   | 1      | 1.6      | 1.6    | 2       | 2.5   |