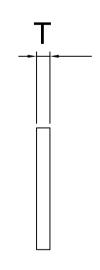

## Model: WPA6M()

| M   | 3     | 4     | 5      | 6        | 8      | 10      | 12    |
|-----|-------|-------|--------|----------|--------|---------|-------|
| Dxd | 7x3.2 | 9x4.3 | 10x5.3 | 12.5x6.4 | 17x8.4 | 21x10.5 | 24x13 |
| Т   | 0.5   | 0.8   | 1      | 1.6      | 1.6    | 2       | 2.5   |