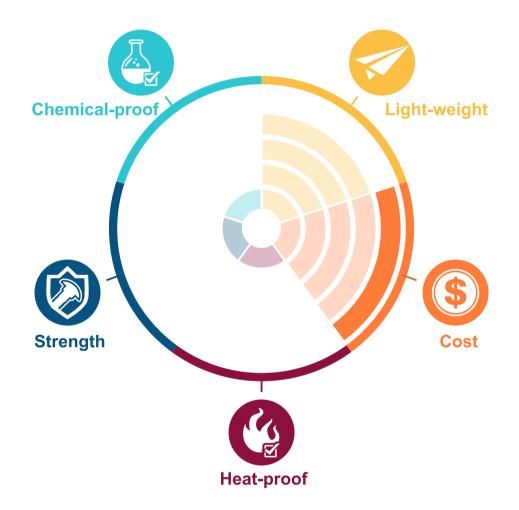

# PA 6 Polyamide 6 / Engineering Plastics

PA6 should be used if a lightweight engineering plastic is required to withstand high impact and stress. It has better aesthetic appearance than PA 66 due to its lustrous finish and is easier to be dyed. It is an ideal choice for applications in the automotive, industrial and military industries. It is not ideal, however, for applications that are exposed to water at high temperatures due to its higher water absorption and lower heat deflection rate than PA 66.

#### **Product Properties**

- 1. High mechanical strength, stiffness, hardness and toughness.
- 2. Good fatigue resistance.
- 3. High mechanical damping ability.
- 4. Excellent wear resistance.
- 5. Good electrical insulating properties.