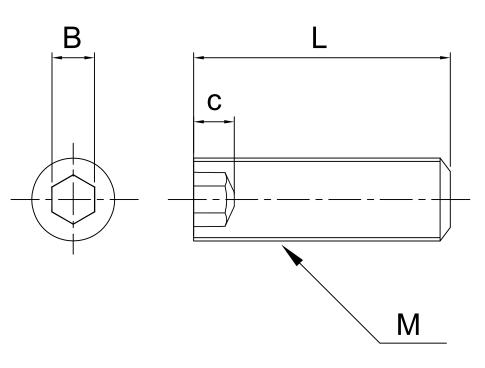

## Model: HSPAM()-(L)

| Μ     |    | 3     | 4     | 5     | 6     | 8    |
|-------|----|-------|-------|-------|-------|------|
| BxC   |    | 1.5x2 | 2x2.5 | 2.5x3 | 3x3.5 | 4x5  |
| Pitch |    | 0.5   | 0.7   | 0.8   | 1     | 1.25 |
| L(mm) | 4  | •     | -     | -     | -     | -    |
|       | 5  | •     | •     | •     | -     | -    |
|       | 6  | •     | •     | •     | •     | -    |
|       | 8  | •     | •     | •     | •     | -    |
|       | 10 | •     | •     | •     | •     | •    |
|       | 12 | •     | •     | •     | •     | •    |
|       | 15 | •     | •     | •     | •     | •    |
|       | 20 | -     | •     | •     | •     | •    |
|       | 25 | -     | -     | -     | •     | •    |
|       | 30 | -     | -     | -     | _     | •    |