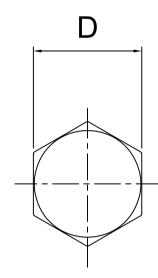

### Model: SBTPAM()-(L)

| M     |    | 4     | 5     | 6    | 8      | 10   | 12   |
|-------|----|-------|-------|------|--------|------|------|
| DxH   |    | 7x2.8 | 8x3.5 | 10x4 | 13x5.5 | 17x7 | 19x8 |
| Pitch |    | 0.7   | 0.8   | 1    | 1.25   | 1.5  | 1.75 |
| L(mm) | 4  | -     | -     | -    | -      | -    | -    |
|       | 5  | •     | -     | -    | -      | -    | -    |
|       | 6  | •     | •     | -    | -      | -    | -    |
|       | 8  | •     | •     | -    | -      | -    | -    |
|       | 10 | •     | •     | •    | •      | -    | -    |
|       | 12 | •     | •     | •    | •      | -    | -    |
|       | 15 | •     | •     | •    | •      | •    | •    |
|       | 16 | •     | •     | •    | •      | -    | -    |
|       | 20 | •     | •     | •    | •      | •    | •    |
|       | 25 | •     | •     | •    | •      | •    | •    |
|       | 30 | •     | •     | •    | •      | •    | •    |
|       | 35 | •     | •     | •    | •      | •    | •    |
|       | 40 | •     | •     | •    | •      | •    | •    |
|       | 45 | -     | -     | •    | •      | •    | •    |
|       | 50 | -     | -     | •    | •      | •    | •    |