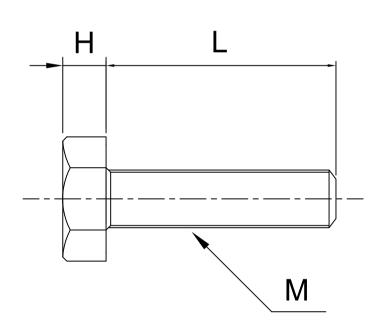

### Model: SBTPAM()-(L)

| M     |    | 4     | 5     | 6    | 8      | 10   | 12   |
|-------|----|-------|-------|------|--------|------|------|
| DxH   |    | 7x2.8 | 8x3.5 | 10x4 | 13x5.5 | 17x7 | 19x8 |
| Pitch |    | 0.7   | 0.8   | 1    | 1.25   | 1.5  | 1.75 |
| L(mm) | 4  | -     | -     | -    | -      | -    | -    |
|       | 5  | •     | -     | -    | -      | -    | -    |
|       | 6  | •     | •     | -    | -      | -    | -    |
|       | 8  | •     | •     | -    | -      | -    | -    |
|       | 10 | •     | •     | •    | •      | -    | -    |
|       | 12 | •     | •     | •    | •      | -    | -    |
|       | 15 | •     | •     | •    | •      | •    | •    |
|       | 16 | •     | •     | •    | •      | -    | -    |
|       | 20 | •     | •     | •    | •      | •    | •    |
|       | 25 | •     | •     | •    | •      | •    | •    |
|       | 30 | •     | •     | •    | •      | •    | •    |
|       | 35 | •     | •     | •    | •      | •    | •    |
|       | 40 | •     | •     | •    | •      | •    | •    |
|       | 45 | -     | -     | •    | •      | •    | •    |
|       | 50 | -     | -     | •    | •      | •    | •    |