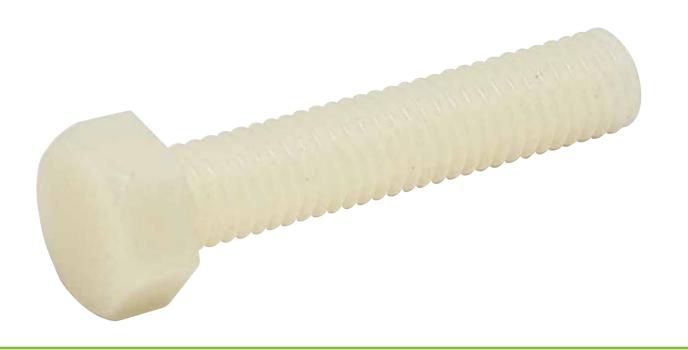

## Hex Head Screws



#### Model SBTPAM()-(L)

# PA 66 Polyamide 66 / Engineering Plastics



Nylon 66 should be used if a part is required to be exposed to higher temperatures. Additionally, its stiffness and good tensile and flexural modulus make it an ideal material for applications that need a long-term repeating working condition. Typical application parts include: friction bearings, radiator caps and tire ropes.

#### Product Properties (compared to PA6)

- 1. Slightly less moisture absorption ability.
- 2. Better wear resistance.
- 3. Better chemical resistance to acids.
- 4. Higher heat deflection temperature.

Applied industries









#### **Specs**





### Model: SBTPAM()-(L)

| M     |    | 4     | 5     | 6    | 8      | 10   | 12   |
|-------|----|-------|-------|------|--------|------|------