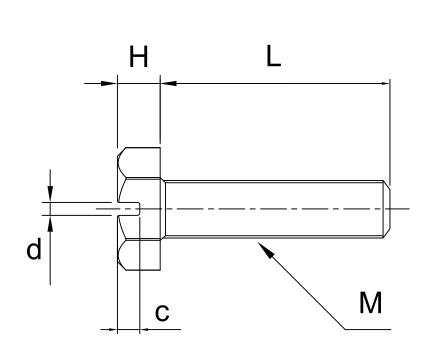

### Model: SBTEPAM()-(L)

|       | M  | 4     | 5     | 6    | 8      | 10   | 12   |
|-------|----|-------|-------|------|--------|------|------|
| DxH   |    | 7x2.8 | 8x3.5 | 10x4 | 13x5.5 | 17x7 | 19x8 |
| С     |    | 1.4   | 1.8   | 2.1  | 2.8    | 3.5  | 4    |
| d     |    | 1     | 1.2   | 1.2  | 2.1    | 2.2  | 2.2  |
| Pitch |    | 0.7   | 0.8   | 1    | 1.25   | 1.5  | 1.75 |
| L(mm) | 4  | -     | -     | -    | -      | -    | -    |
|       | 5  | •     | -     | -    | -      | -    | -    |
|       | 6  | •     | •     | -    | -      | -    | -    |
|       | 8  | •     | •     | -    | -      | -    | -    |
|       | 10 | •     | •     | •    | •      | -    | -    |
|       | 12 | •     | •     | •    | •      | -    | -    |
|       | 15 | •     | •     | •    | •      | •    | •    |
|       | 16 | •     | •     | •    | •      | -    | -    |
|       | 20 | •     | •     | •    | •      | •    | •    |
|       | 25 | •     | •     | •    | •      | •    | •    |
|       | 30 | •     | •     | •    | •      | •    | •    |
|       | 35 | •     | •     | •    | •      | •    | •    |
|       | 40 | •     | •     | •    | •      | •    | •    |
|       | 45 | -     | -     | •    | •      | •    | •    |
|       | 50 | -     | _     | •    | •      | •    | •    |