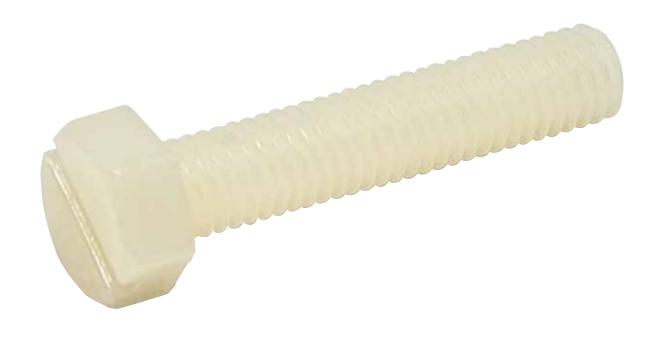

# Hex Head Slotted Screws



## Model SBTEPAM()-(L)

# PA 66 Polyamide 66 / Engineering Plastics



Nylon 66 should be used if a part is required to be exposed to higher temperatures. Additionally, its stiffness and good tensile and flexural modulus make it an ideal material for applications that need a long-term repeating working condition. Typical application parts include: friction bearings, radiator caps and tire ropes.

#### Product Properties (compared to PA6)

- 1. Slightly less moisture absorption ability.
- 2. Better wear resistance.
- 3. Better chemical resistance to acids.
- 4. Higher heat deflection temperature.

Applied industries









## **Specs**





### Model: SBTEPAM()-(L)

|       | M  | 4     | 5     | 6    | 8      | 10   | 12   |
|-------|----|-------|-------|------|--------|------|------|