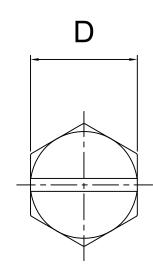

### Model: SBTEPAM()-(L)

|       | M  | 4     | 5     | 6    | 8      | 10   | 12   |
|-------|----|-------|-------|------|--------|------|------|
| DxH   |    | 7x2.8 | 8x3.5 | 10x4 | 13x5.5 | 17x7 | 19x8 |
| С     |    | 1.4   | 1.8   | 2.1  | 2.8    | 3.5  | 4    |
| d     |    | 1     | 1.2   | 1.2  | 2.1    | 2.2  | 2.2  |
| Pitch |    | 0.7   | 0.8   | 1    | 1.25   | 1.5  | 1.75 |
| L(mm) | 4  | -     | -     | -    | -      | -    | -    |
|       | 5  | •     | -     | -    | -      | -    | -    |
|       | 6  | •     | •     | -    | -      | -    | -    |
|       | 8  | •     | •     | -    | -      | -    | -    |
|       | 10 | •     | •     | •    | •      | -    | -    |
|       | 12 | •     | •     | •    | •      | -    | -    |
|       | 15 | •     | •     | •    | •      | •    | •    |
|       | 16 | •     | •     | •    | •      | -    | -    |
|       | 20 | •     | •     | •    | •      | •    | •    |
|       | 25 | •     | •     | •    | •      | •    | •    |
|       | 30 | •     | •     | •    | •      | •    | •    |
|       | 35 | •     | •     | •    | •      | •    | •    |
|       | 40 | •     | •     | •    | •      | •    | •    |
|       | 45 | -     | -     | •    | •      | •    | •    |
|       | 50 | -     | _     | •    | •      | •    | •    |