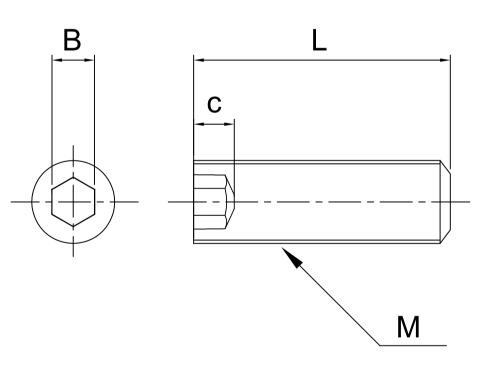

## Model: HSPCM()-(L)

| Μ     |    | 3     | 4     | 5     | 6     | 8    |
|-------|----|-------|-------|-------|-------|------|
| BxC   |    | 1.5x2 | 2x2.5 | 2.5x3 | 3x3.5 | 4x5  |
| Pitch |    | 0.5   | 0.7   | 0.8   | 1     | 1.25 |
| L(mm) | 4  | •     | -     | -     | -     | -    |
|       | 5  | •     | •     | •     | -     | -    |
|       | 6  | •     | •     | •     | •     | -    |
|       | 8  | •     | •     | •     | •     | -    |
|       | 10 | •     | •     | •     | •     | •    |
|       | 12 | •     | •     | •     | •     | •    |
|       | 15 | •     | •     | •     | •     | •    |
|       | 20 | -     | •     | •     | •     | •    |
|       | 25 | -     | -     | -     | •     | •    |
|       | 30 | -     | -     | -     | -     | •    |