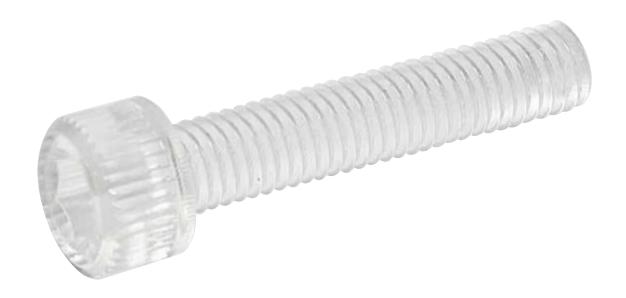

## Hex Socket - Embossing Screws



## Model SCBFPCM()-(L)

# PC Polycarbonate / Engineering Plastics



PC is an amorphous thermoplastic, offers a unique combination of toughness with exceptional impact strength. It also exhibits high optical clarity, excellent creep, and high temperature resistance.

#### **Product Properties**

- 1. Good electrical insulation.
- 2. High strength to impact.
- 3. Flame retarding and UV-resistant.
- 4. Good dimension stability and light transmittance.

Applied industries











## **Specs**





### Model: SCBFPCM()-(L)

| M     |    | 3     | 4   | 5     | 6    | 8    | 10    | 12    |
|-------|----|-------|-----|-------|------|------|-------|-------|
| DxH   |    | 5.5x3 | 7x4 | 8.5x5 | 10x6 | 13x8 | 16x10 | 18x12 |
| В     |    | 2.5   | 3   | 4     | 5    | 6    | 8     | 10    |
|