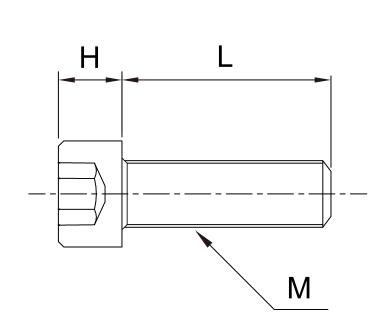

## Model SCBFPCM()-(L)

### Model: SCBFPCM()-(L)

| M     |    | 3     | 4   | 5     | 6    | 8    | 10    | 12    |
|-------|----|-------|-----|-------|------|------|-------|-------|
| DxH   |    | 5.5x3 | 7x4 | 8.5x5 | 10x6 | 13x8 | 16x10 | 18x12 |
| В     |    | 2.5   | 3   | 4     | 5    | 6    | 8     | 10    |
| Pitch |    | 0.5   | 0.7 | 8.0   | 1    | 1.25 | 1.5   | 1.75  |
| L(mm) | 4  | •     | -   | -     | -    | _    | -     | -     |
|       | 5  | •     | •   | -     | -    | _    | _     | _     |
|       | 6  | •     | •   | •     | -    | -    | -     | -     |
|       | 8  | •     | •   | •     | -    | -    | _     | _     |
|       | 10 | •     | •   | •     | •    | •    | -     | -     |
|       | 12 | •     | •   | •     | •    | •    | -     | -     |
|       | 15 | •     | •   | •     | •    | •    | •     | •     |
|       | 16 | •     | •   | •     | •    | •    | -     | -     |
|       | 20 | •     | •   | •     | •    | •    | •     | •     |
|       | 25 | •     | •   | •     | •    | •    | •     | •     |
|       | 30 | -     | •   | •     | •    | •    | •     | •     |
|       | 35 | -     | •   | •     | •    | •    | •     | •     |
|       | 40 | -     | •   | •     | •    | •    | •     | •     |
|       | 45 | -     | -   | _     | •    | •    | •     | •     |
|       | 50 | -     | -   | _     | •    | •    | •     | •     |