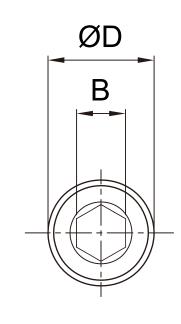

### Model: SCBFPCM()-(L)

| M     |    | 3     | 4   | 5     | 6    | 8    | 10    | 12    |
|-------|----|-------|-----|-------|------|------|-------|-------|
| DxH   |    | 5.5x3 | 7x4 | 8.5x5 | 10x6 | 13x8 | 16x10 | 18x12 |
| В     |    | 2.5   | 3   | 4     | 5    | 6    | 8     | 10    |
| Pitch |    | 0.5   | 0.7 | 8.0   | 1    | 1.25 | 1.5   | 1.75  |
| L(mm) | 4  | •     | -   | -     | -    | _    | -     | -     |
|       | 5  | •     | •   | -     | -    | _    | _     | _     |
|       | 6  | •     | •   | •     | -    | -    | -     | -     |
|       | 8  | •     | •   | •     | -    | -    | _     | _     |
|       | 10 | •     | •   | •     | •    | •    | -     | -     |
|       | 12 | •     | •   | •     | •    | •    | -     | -     |
|       | 15 | •     | •   | •     | •    | •    | •     | •     |
|       | 16 | •     | •   | •     | •    | •    | -     | -     |
|       | 20 | •     | •   | •     | •    | •    | •     | •     |
|       | 25 | •     | •   | •     | •    | •    | •     | •     |
|       | 30 | -     | •   | •     | •    | •    | •     | •     |
|       | 35 | -     | •   | •     | •    | •    | •     | •     |
|       | 40 | -     | •   | •     | •    | •    | •     | •     |
|       | 45 | -     | -   | _     | •    | •    | •     | •     |
|       | 50 | -     | -   | _     | •    | •    | •     | •     |