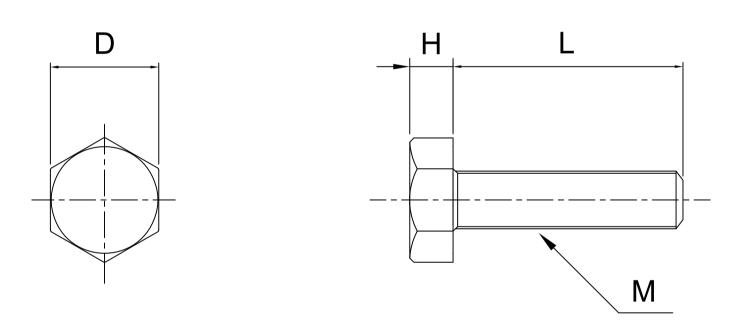

## Model: SBTPCM()-(L)

|       | Μ  | 4     | 5     | 6    | 8      | 10   | 12   |
|-------|----|-------|-------|------|--------|------|------|
| DxH   |    | 7x2.8 | 8x3.5 | 10x4 | 13x5.5 | 17x7 | 19x8 |
| Pitch |    | 0.7   | 0.8   | 1    | 1.25   | 1.5  | 1.75 |
| L(mm) | 4  | -     | -     | -    | -      | -    | -    |
|       | 5  | •     | -     | -    | -      | -    | -    |
|       | 6  | •     | •     | -    | -      | -    | -    |
|       | 8  | •     | •     | -    | -      | -    | -    |
|       | 10 | •     | •     | •    | •      | -    | -    |
|       | 12 | •     | •     | •    | •      | -    | -    |
|       | 15 | •     | •     | •    | •      | •    | •    |
|       | 16 | •     | •     | •    | •      | -    | -    |
|       | 20 | •     | •     | •    | •      | •    | •    |
|       | 25 | •     | •     | •    | •      | •    | •    |
|       | 30 | •     | •     | •    | •      | •    | •    |
|       | 35 | ٠     | •     | •    | •      | •    | •    |
|       | 40 | •     | •     | ٠    | •      | •    | •    |
|       | 45 | -     | -     | •    | •      | ٠    | •    |
|       | 50 | -     | -     | •    | •      | •    | •    |