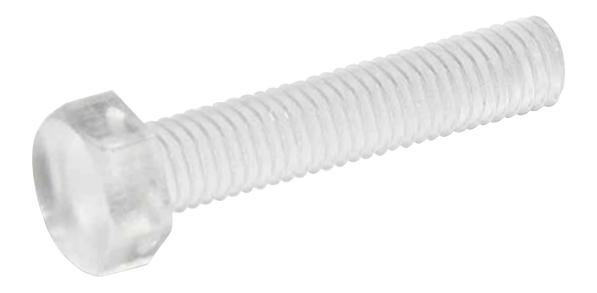

## Hex Head Screws

## Model SBTPCM()-(L)

PC Polycarbonate / Engineering Plastics

PC is an amorphous thermoplastic, offers a unique combination of toughness with exceptional impact strength. It also exhibits high optical clarity, excellent creep, and high temperature resistance.