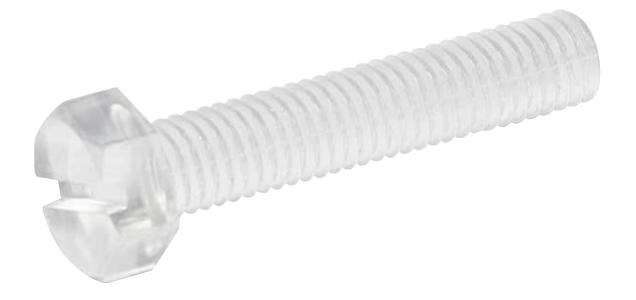

# Hex Head Slotted Screws

## Model SBTEPCM()-(L)

PC Polycarbonate / Engineering Plastics

PC is an amorphous thermoplastic, offers a unique combination of toughness with exceptional impact strength. It also exhibits high optical clarity, excellent creep, and high temperature resistance.