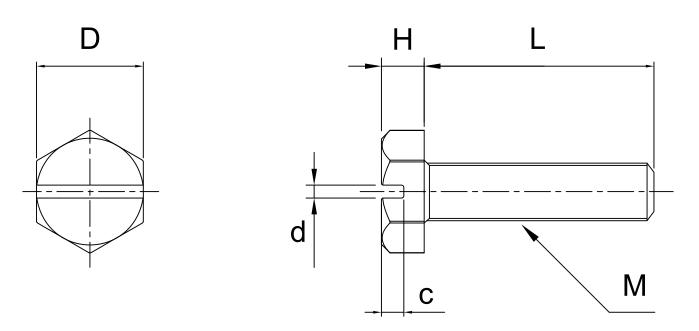

## Model: SBTEPCM()-(L)

|       | Μ  | 4     | 5     | 6    | 8      | 10   | 12   |
|-------|----|-------|-------|------|--------|------|------|
| DxH   |    | 7x2.8 | 8x3.5 | 10x4 | 13x5.5 | 17x7 | 19x8 |
| С     |    | 1.4   | 1.8   | 2.1  | 2.8    | 3.5  | 4    |
| d     |    | 1     | 1.2   | 1.2  | 2.1    | 2.2  | 2.2  |
| Pitch |    | 0.7   | 0.8   | 1    | 1.25   | 1.5  | 1.75 |
| L(mm) | 4  | -     | -     | -    | -      | -    | _    |
|       | 5  | •     | -     | -    | -      | -    | _    |
|       | 6  | •     | •     | -    | -      | -    | _    |
|       | 8  | •     | •     | -    | -      | -    | _    |
|       | 10 | •     | •     | •    | •      | -    | -    |
|       | 12 | •     | •     | •    | •      | -    | _    |
|       | 15 | •     | •     | •    | •      | •    | •    |
|       | 16 | •     | •     | •    | •      | -    | -    |
|       | 20 | •     | •     | •    | •      | •    | •    |
|       | 25 | •     | •     | •    | •      | ٠    | •    |
|       | 30 | •     | •     | •    | •      | •    | •    |
|       | 35 | •     | •     | •    | •      | ٠    | •    |
|       | 40 | •     | •     | •    | •      | •    | •    |