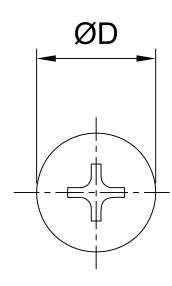

#### Model: SFHPCM()-(L)

| M     |    | 2   | 3   | 4   | 5   | 6  | 8    |
|-------|----|-----|-----|-----|-----|----|------|
| D     |    | 4   | 6   | 8   | 10  | 12 | 16   |
| Pitch |    | 0.4 | 0.5 | 0.7 | 0.8 | 1  | 1.25 |
| L(mm) | 4  | •   | •   | -   | _   | -  | _    |
|       | 5  | •   | •   | •   | -   | -  | _    |
|       | 6  | •   | •   | •   | -   | -  | -    |
|       | 8  | •   | •   | •   | •   | -  | _    |
|       | 10 | •   | •   | •   | •   | •  | •    |
|       | 12 | _   | •   | •   | •   | •  | •    |
|       | 15 | -   | •   | •   | •   | •  | •    |
|       | 16 | _   | •   | •   | •   | •  | •    |
|       | 20 | -   | •   | •   | •   | •  | •    |
|       | 25 | _   | •   | •   | •   | •  | •    |
|       | 30 | -   | -   | •   | •   | •  | •    |
|       | 35 | _   | _   | •   | •   | •  | •    |
|       | 40 | -   | -   | •   | •   | •  | •    |
|       | 45 | -   | -   | -   | -   | •  | •    |