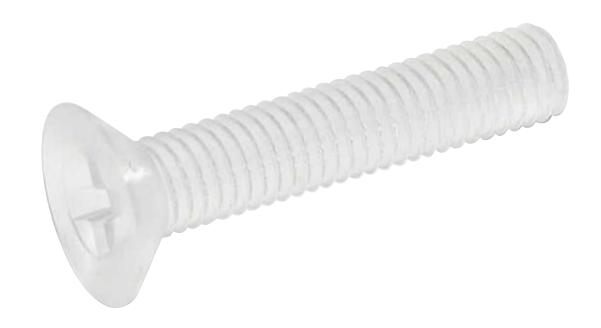

# Countersunk Phillips Screws

## Model SFHPCM()-(L)

PC Polycarbonate / Engineering Plastics

PC is an amorphous thermoplastic, offers a unique combination of toughness with exceptional impact strength. It also exhibits high optical clarity, excellent creep, and high temperature resistance.