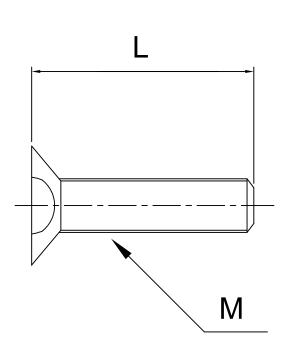

## Model SFHPCM()-(L)

PC Polycarbonate / Engineering Plastics

PC is an amorphous thermoplastic, offers a unique combination of toughness with exceptional impact strength. It also exhibits high optical clarity, excellent creep, and high temperature resistance.

#### Model: SFHPCM()-(L)

| M     |    | 2   | 3   | 4   | 5   | 6  | 8    |
|-------|----|-----|-----|-----|-----|----|------|
| D     |    | 4   | 6   | 8   | 10  | 12 | 16   |
| Pitch |    | 0.4 | 0.5 | 0.7 | 0.8 | 1  | 1.25 |
| L(mm) | 4  | •   | •   | -   | _   | -  | _    |
|       | 5  | •   | •   | •   | -   | -  | _    |
|       | 6  | •   | •   | •   | -   | -  | -    |
|       | 8  | •   | •   | •   | •   | -  | _    |
|       | 10 | •   | •   | •   | •   | •  | •    |
|       | 12 | _   | •   | •   | •   | •  | •    |
|       | 15 | -   | •   | •   | •   | •  | •    |
|       | 16 | _   | •   | •   | •   | •  | •    |
|       | 20 | -   | •   | •   | •   | •  | •    |
|       | 25 | _   | •   | •   | •   | •  | •    |
|       | 30 | -   | -   | •   | •   | •  | •    |
|       | 35 | _   | _   | •   | •   | •  | •    |
|       | 40 | -   | -   | •   | •   | •  | •    |
|       | 45 | -   | -   | -   | -   | •  | •    |