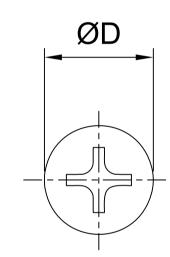

## Model: SFHPCM()-(L)

| M     |    | 2       | 3     | 4     | 5     | 6        | 8      |
|-------|----|---------|-------|-------|-------|----------|--------|
| DxH   |    | 3.5x1.3 | 5.5x2 | 7x2.6 | 9x3.3 | 10.5x3.9 | 14x5.2 |
| Pitch |    | 0.4     | 0.5   | 0.7   | 0.8   | 1        | 1.25   |
| L(mm) | 4  | •       | •     | -     | -     | -        | -      |
|       | 5  | •       | •     | •     | -     | -        | -      |
|       | 6  | •       | •     | •     | •     | -        | -      |
|       | 8  | •       | •     | •     | •     | -        | -      |
|       | 10 | •       | •     | •     | •     | •        | •      |
|       | 12 | •       | •     | •     | •     | •        | •      |
|       | 15 | -       | •     | •     | •     | •        | •      |
|       | 16 | -       | •     | •     | •     | •        | •      |
|       | 20 | -       | •     | •     | •     | •        | •      |
|       | 25 | -       | •     | •     | •     | •        | •      |
|       | 30 | -       | -     | •     | •     | •        | •      |
|       | 35 | -       | -     | •     | •     | •        | •      |
|       | 40 | -       | -     | •     | •     | •        | •      |
|       | 45 | -       | -     | -     | -     | •        | •      |
|       | 50 | -       | -     | -     | -     | •        | •      |