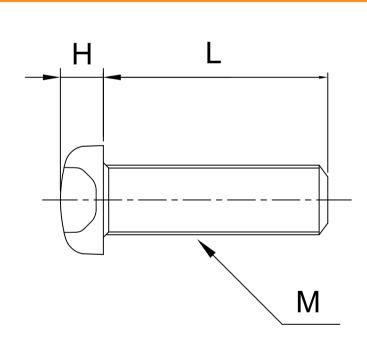

## Model: SFHPCM()-(L)

| M     |    | 2       | 3     | 4     | 5     | 6        | 8      |
|-------|----|---------|-------|-------|-------|----------|--------|
| DxH   |    | 3.5x1.3 | 5.5x2 | 7x2.6 | 9x3.3 | 10.5x3.9 | 14x5.2 |
| Pitch |    | 0.4     | 0.5   | 0.7   | 0.8   | 1        | 1.25   |
| L(mm) | 4  | •       | •     | -     | -     | -        | -      |
|       | 5  | •       | •     | •     | -     | -        | -      |
|       | 6  | •       | •     | •     | •     | -        | -      |
|       | 8  | •       | •     | •     | •     | -        | -      |
|       | 10 | •       | •     | •     | •     | •        | •      |
|       | 12 | •       | •     | •     | •     | •        | •      |
|       | 15 | -       | •     | •     | •     | •        | •      |
|       | 16 | -       | •     | •     | •     | •        | •      |
|       | 20 | -       | •     | •     | •     | •        | •      |
|       | 25 | -       | •     | •     | •     | •        | •      |
|       | 30 | -       | -     | •     | •     | •        | •      |
|       | 35 | -       | -     | •     | •     | •        | •      |
|       | 40 | -       | -     | •     | •     | •        | •      |
|       | 45 | -       | -     | -     | -     | •        | •      |
|       | 50 | -       | -     | -     | -     | •        | •      |