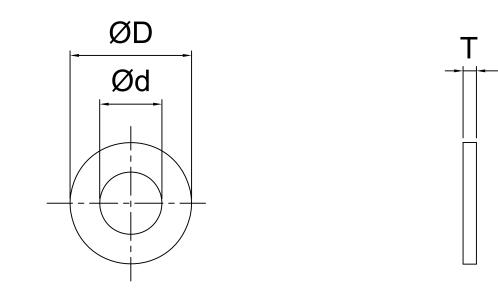

## Model: WPCM()

| Μ   | 3     | 4     | 5      | 6        | 8      | 10      | 12    |
|-----|-------|-------|--------|----------|--------|---------|-------|
| Dxd | 7x3.2 | 9x4.3 | 10x5.3 | 12.5x6.4 | 17x8.4 | 21x10.5 | 24x13 |
| Т   | 0.5   | 0.8   | 1      | 1.6      | 1.6    | 2       | 2.5   |