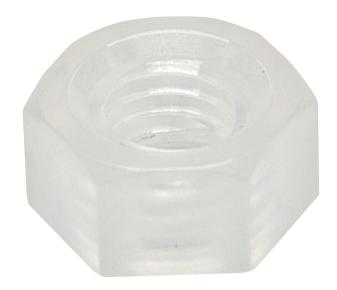

## Model NPCM()

**PC** Polycarbonate / Engineering Plastics

PC is an amorphous thermoplastic, offers a unique combination of toughness with exceptional impact strength. It also exhibits high optical clarity, excellent creep, and high temperature resistance.