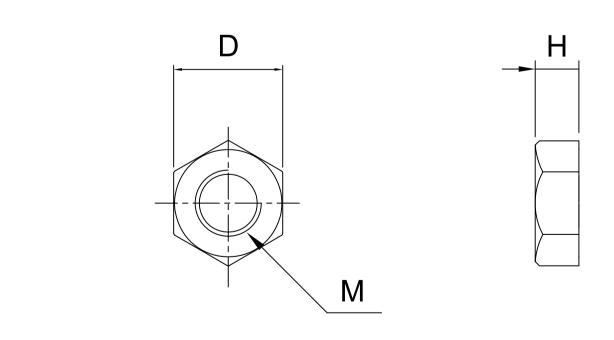

## Model: NPCM()

| М     | 3       | 4     | 5   | 6    | 8      | 10   | 12    |
|-------|---------|-------|-----|------|--------|------|-------|
| DxH   | 5.5x2.4 | 7x3.2 | 8x4 | 10x5 | 13x6.5 | 17x8 | 19x10 |
| Pitch | 0.5     | 0.7   | 0.8 | 1    | 1.25   | 1.5  | 1.75  |