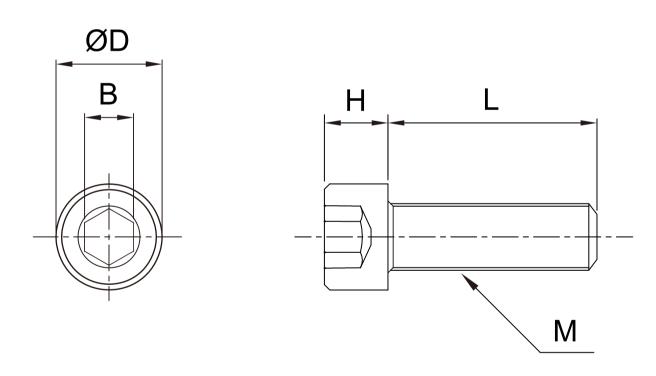

## Model: SCBPEKM()-(L)

| Μ     |    | 3     | 4   | 5     | 6    | 8    |
|-------|----|-------|-----|-------|------|------|
| DxH   |    | 5.5x3 | 7x4 | 8.5x5 | 10x6 | 13x8 |
| B     |    | 2.5   | 3   | 4     | 5    | 6    |
| Pitch |    | 0.5   | 0.7 | 0.8   | 1    | 1.25 |
| L(mm) | 4  | •     | -   | -     | -    | -    |
|       | 5  | •     | •   | -     | -    | -    |
|       | 6  | •     | •   | •     | -    | -    |
|       | 8  | •     | •   | •     | -    | -    |
|       | 10 | •     | •   | •     | •    | •    |
|       | 12 | •     | •   | •     | •    | •    |
|       | 15 | •     | •   | •     | •    | •    |
|       | 16 | •     | •   | •     | •    | •    |
|       | 20 | •     | •   | •     | •    | •    |