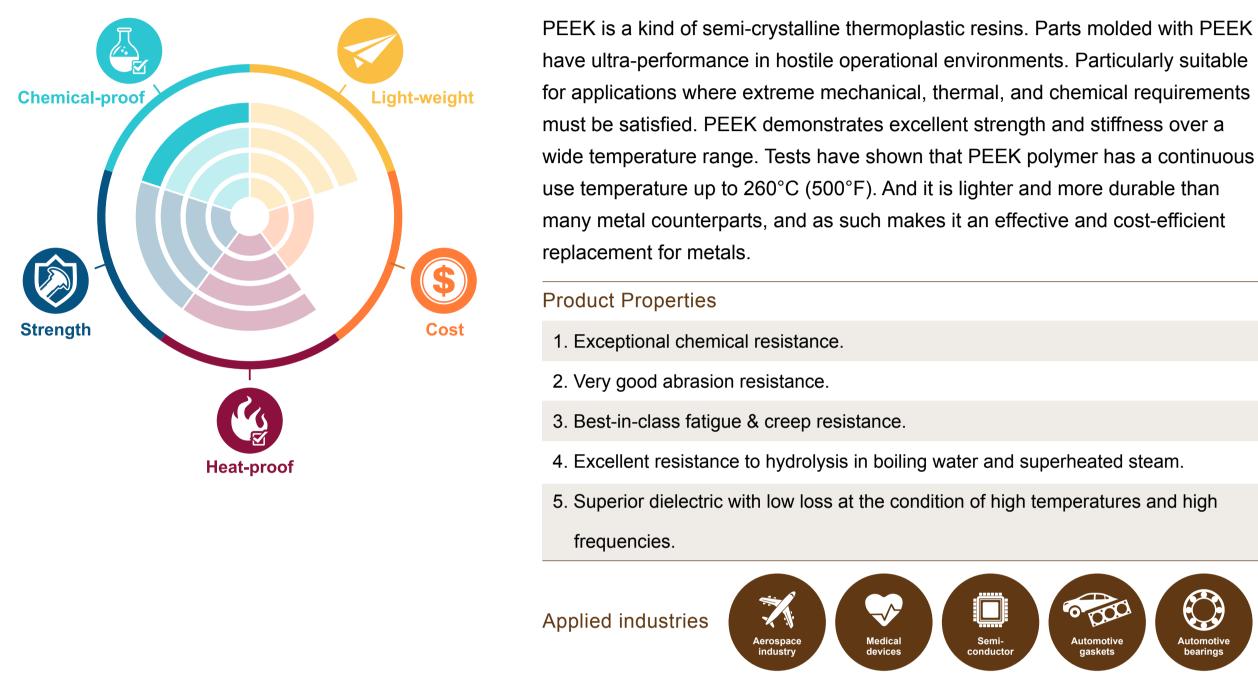

# **PEEK** Polyetheretherketone / Advanced Engineering Plastics

wide temperature range. Tests have shown that PEEK polymer has a continuous