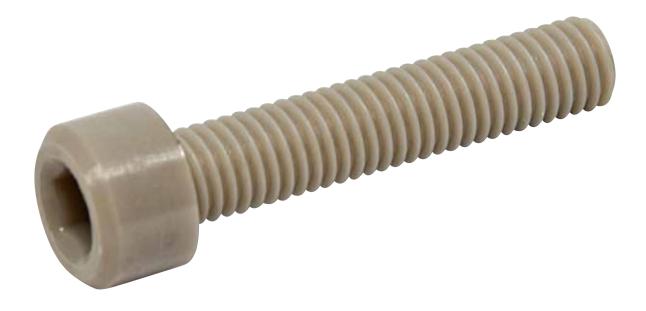

## Hex Socket Screws



## Model SCBPEKM()-(L)

# **PEEK** Polyetheretherketone / Advanced Engineering Plastics



wide temperature range. Tests have shown that PEEK polymer has a continuous

### **Specs**



## Model: SCBPEKM()-(L)

| Μ     |    | 3     | 4   | 5     | 6    | 8    |
|-------|----|-------|-----|-------|------|------|
| DxH   |    | 5.5x3 | 7x4 | 8.5x5 | 10x6 | 13x8 |
| B     |    | 2.5   | 3   | 4     | 5    | 6    |
| Pitch |    | 0.5   | 0.7 | 0.8   | 1    | 1.25 |
| L(mm) | 4  | •     | -   | -     | -    | -    |
|       | 5  | •     | •   | -     | -    | -    |
|       | 6  | •     | •   | •     | -    | -    |
|       | 8  | •     | •   | •     | -    | -    |
|       | 10 | •     | •   | •     | •    | •    |
|       | 12 | •     | •   | •     | •    | •    |
|       | 15 | •     | •