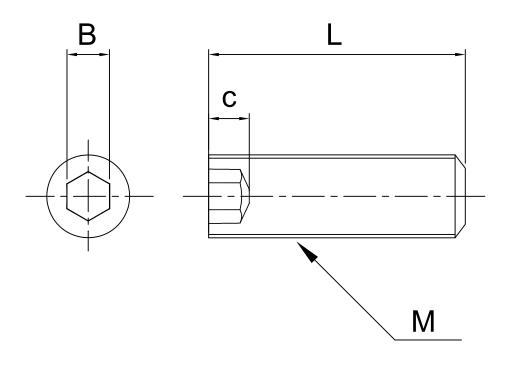

### Model: HSPEKM( )-(L)

| M     |    | 3     | 4     | 5     | 6     | 8    |
|-------|----|-------|-------|-------|-------|------|
| BxC   |    | 1.5x2 | 2x2.5 | 2.5x3 | 3x3.5 | 4x5  |
| Pitch |    | 0.5   | 0.7   | 8.0   | 1     | 1.25 |
| L(mm) | 4  | •     | -     | -     | -     | -    |
|       | 5  | •     | •     | •     | -     | -    |
|       | 6  | •     | •     | •     | •     | -    |
|       | 8  | •     | •     | •     | •     | -    |
|       | 10 | •     | •     | •     | •     | •    |
|       | 12 | •     | •     | •     | •     | •    |
|       | 15 | •     | •     | •     | •     | •    |
|       | 20 | -     | •     | •     | •     | •    |
|       | 25 | -     | -     | -     | •     | •    |
|       | 30 | -     | -     | -     | -     | •    |