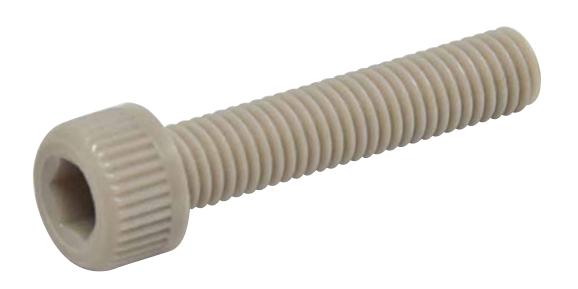

# Hex Socket - Embossing Screws



## Model SCBFPEKM()-(L)

# PEEK Polyetheretherketone / Advanced Engineering Plastics



PEEK is a kind of semi-crystalline thermoplastic resins. Parts molded with PEEK have ultra-performance in hostile operational environments. Particularly suitable for applications where extreme mechanical, thermal, and chemical requirements must be satisfied. PEEK demonstrates excellent strength and stiffness over a wide temperature range. Tests have shown that PEEK polymer has a continuous use temperature up to 260°C (500°F). And it is lighter and more durable than many metal counterparts, and as such makes it an effective and cost-efficient replacement for metals.

#### **Product Properties**

- 1. Exceptional chemical resistance.
- 2. Very good abrasion resistance.
- 3. Best-in-class fatigue & creep