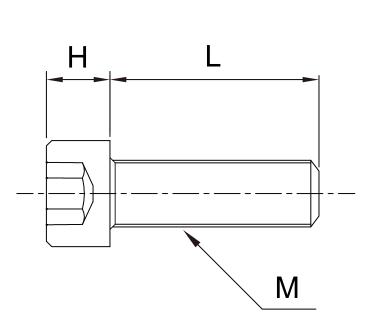

### Model: SCBFPEKM()-(L)

| M     |    | 3     | 4   | 5     | 6    | 8    | 10    | 12    |
|-------|----|-------|-----|-------|------|------|-------|-------|
|       |    |       |     |       |      |      | 10    | 12    |
| DxH   |    | 5.5x3 | 7x4 | 8.5x5 | 10x6 | 13x8 | 16x10 | 18x12 |
| В     |    | 2.5   | 3   | 4     | 5    | 6    | 8     | 10    |
| Pitch |    | 0.5   | 0.7 | 0.8   | 1    | 1.25 | 1.5   | 1.75  |
| L(mm) | 4  | •     | -   | -     | -    | -    | -     | -     |
|       | 5  | •     | •   | _     | -    | -    | -     | -     |
|       | 6  | •     | •   | •     | -    | -    | -     | -     |
|       | 8  | •     | •   | •     | -    | -    | -     | -     |
|       | 10 | •     | •   | •     | •    | •    | -     | -     |
|       | 12 | •     | •   | •     | •    | •    | -     | _     |
|       | 15 | •     | •   | •     | •    | •    | •     | •     |
|       | 16 | •     | •   | •     | •    | •    | -     | _     |
|       | 20 | •     | •   | •     | •    | •    | •     | •     |
|       | 25 | •     | •   | •     | •    | •    | •     | •     |
|       | 30 | -     | •   | •     | •    | •    | •     | •     |
|       | 35 | -     | •   | •     | •    | •    | •     | •     |
|       | 40 | -     | •   | •     | •    | •    | •     | •     |
|       | 45 | -     | -   | -     | •    | •    | •     | •     |
|       | 50 | -     | -   | _     | •    | •    | •     | •     |