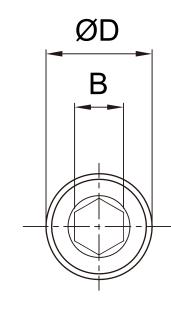

### Model: SCBFPEKM()-(L)

| M     |    | 3     | 4   | 5     | 6    | 8    | 10    | 12    |
|-------|----|-------|-----|-------|------|------|-------|-------|
|       |    |       |     |       |      |      | 10    | 12    |
| DxH   |    | 5.5x3 | 7x4 | 8.5x5 | 10x6 | 13x8 | 16x10 | 18x12 |
| В     |    | 2.5   | 3   | 4     | 5    | 6    | 8     | 10    |
| Pitch |    | 0.5   | 0.7 | 0.8   | 1    | 1.25 | 1.5   | 1.75  |
| L(mm) | 4  | •     | -   | -     | -    | -    | -     | -     |
|       | 5  | •     | •   | _     | -    | -    | -     | -     |
|       | 6  | •     | •   | •     | -    | -    | -     | -     |
|       | 8  | •     | •   | •     | -    | -    | -     | -     |
|       | 10 | •     | •   | •     | •    | •    | -     | -     |
|       | 12 | •     | •   | •     | •    | •    | -     | _     |
|       | 15 | •     | •   | •     | •    | •    | •     | •     |
|       | 16 | •     | •   | •     | •    | •    | -     | _     |
|       | 20 | •     | •   | •     | •    | •    | •     | •     |
|       | 25 | •     | •   | •     | •    | •    | •     | •     |
|       | 30 | -     | •   | •     | •    | •    | •     | •     |
|       | 35 | -     | •   | •     | •    | •    | •     | •     |
|       | 40 | -     | •   | •     | •    | •    | •     | •     |
|       | 45 | -     | -   | -     | •    | •    | •     | •     |
|       | 50 | -     | -   | _     | •    | •    | •     | •     |