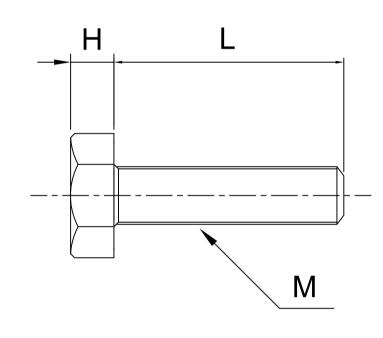

## Model: SBTPEKM( )-(L)

| M     |    | 4     | 5     | 6    | 8      | 10   | 12   |
|-------|----|-------|-------|------|--------|------|------|
| DxH   |    | 7x2.8 | 8x3.5 | 10x4 | 13x5.5 | 17x7 | 19x8 |
| Pitch |    | 0.7   | 8.0   | 1    | 1.25   | 1.5  | 1.75 |
| L(mm) | 4  | -     | -     | -    | -      | -    | -    |
|       | 5  | •     | _     | -    | _      | -    | -    |
|       | 6  | •     | •     | -    | -      | -    | -    |
|       | 8  | •     | •     | _    | -      | -    | -    |
|       | 10 | •     | •     | •    | •      | -    | -    |
|       | 12 | •     | •     | •    | •      | -    | -    |
|       | 15 | •     | •     | •    | •      | •    | •    |
|       | 16 | •     | •     | •    | •      | -    | _    |
|       | 20 | •     | •     | •    | •      | •    | •    |
|       | 25 | •     | •     | •    | •      | •    | •    |
|       | 30 | •     | •     | •    | •      | •    | •    |
|       | 35 | •     | •     | •    | •      | •    | •    |
|       | 40 | •     | •     | •    | •      | •    | •    |
|       | 45 | -     | _     | •    | •      | •    | •    |
|       | 50 | -     | -     | •    | •      | •    | •    |