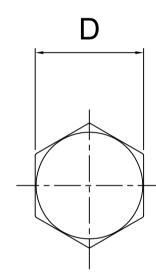

## Model: SBTPEKM( )-(L)

| M     |    | 4     | 5     | 6    | 8      | 10   | 12   |
|-------|----|-------|-------|------|--------|------|------|
| DxH   |    | 7x2.8 | 8x3.5 | 10x4 | 13x5.5 | 17x7 | 19x8 |
| Pitch |    | 0.7   | 8.0   | 1    | 1.25   | 1.5  | 1.75 |
| L(mm) | 4  | -     | -     | -    | -      | -    | -    |
|       | 5  | •     | _     | -    | _      | -    | -    |
|       | 6  | •     | •     | -    | -      | -    | -    |
|       | 8  | •     | •     | _    | -      | -    | -    |
|       | 10 | •     | •     | •    | •      | -    | -    |
|       | 12 | •     | •     | •    | •      | -    | -    |
|       | 15 | •     | •     | •    | •      | •    | •    |
|       | 16 | •     | •     | •    | •      | -    | _    |
|       | 20 | •     | •     | •    | •      | •    | •    |
|       | 25 | •     | •     | •    | •      | •    | •    |
|       | 30 | •     | •     | •    | •      | •    | •    |
|       | 35 | •     | •     | •    | •      | •    | •    |
|       | 40 | •     | •     | •    | •      | •    | •    |
|       | 45 | -     | _     | •    | •      | •    | •    |
|       | 50 | -     | -     | •    | •      | •    | •    |