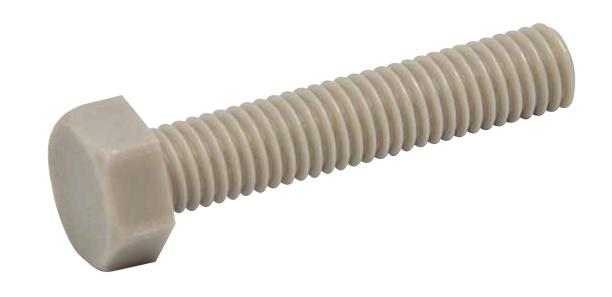

# Hex Head Screws



## Model SBTPEKM()-(L)

# PEEK Polyetheretherketone / Advanced Engineering Plastics



PEEK is a kind of semi-crystalline thermoplastic resins. Parts molded with PEEK have ultra-performance in hostile operational environments. Particularly suitable for applications where extreme mechanical, thermal, and chemical requirements must be satisfied. PEEK demonstrates excellent strength and stiffness over a wide temperature range. Tests have shown that PEEK polymer has a continuous use temperature up to 260°C (500°F). And it is lighter and more durable than many metal counterparts, and as such makes it an effective and cost-efficient replacement for metals.

#### **Product Properties**

- 1. Exceptional chemical resistance.
- 2. Very good abrasion resistance.
- 3. Best-in-class fatigue & creep