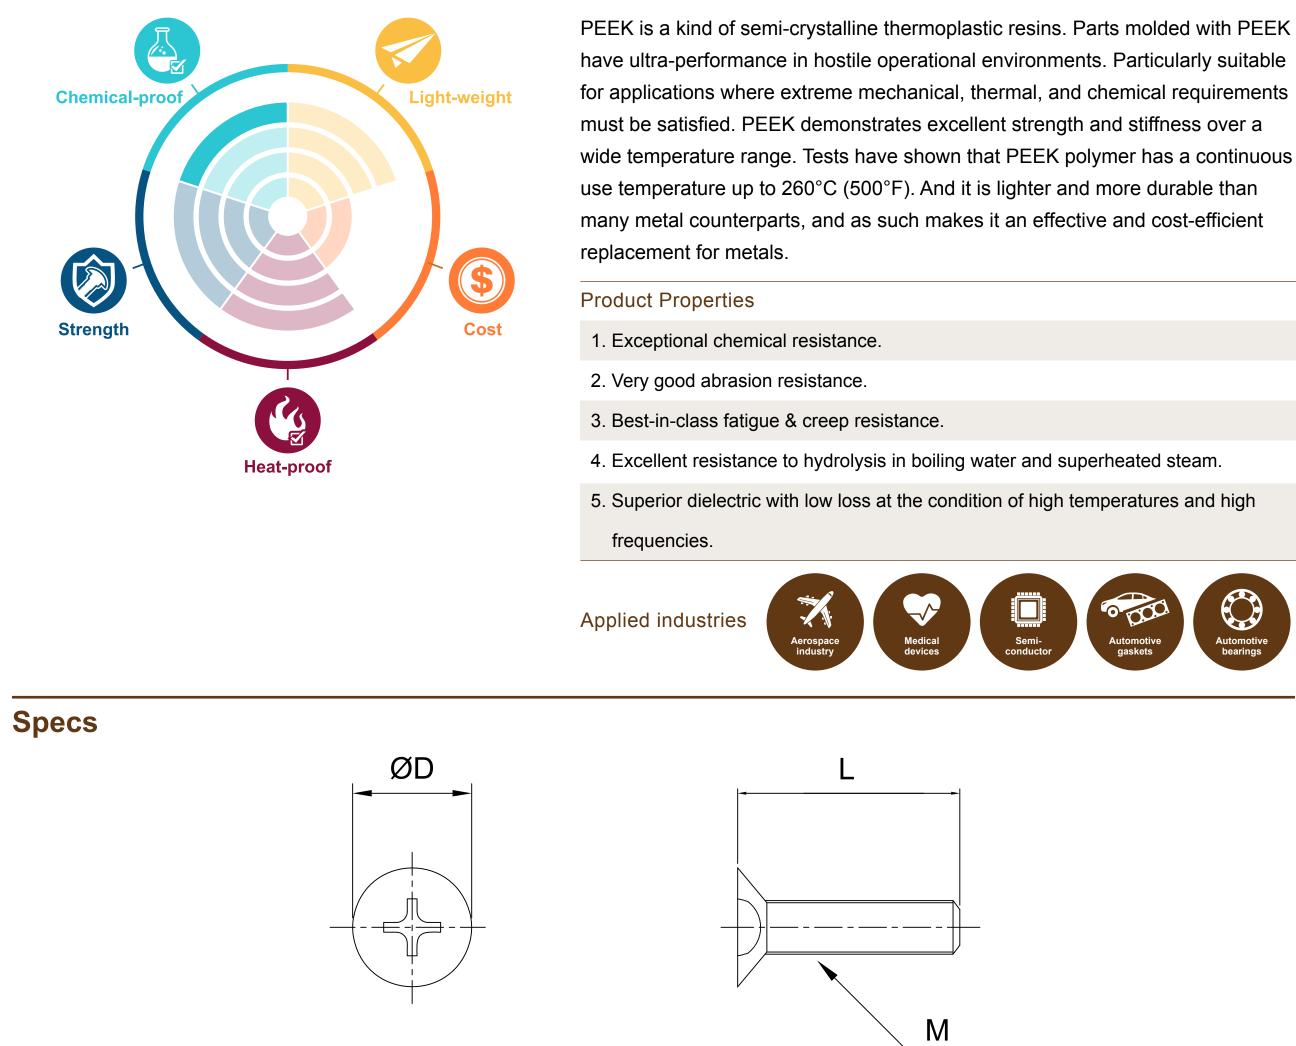

# **PEEK** Polyetheretherketone / Advanced Engineering Plastics

wide temperature range. Tests have shown that PEEK polymer has a continuous

### Model: SFHPEKM()-(L)

| Μ     |    | 2   | 3   | 4   | 5   | 6  | 8    |
|-------|----|-----|-----|-----|-----|----|------|
| D     |    | 4   | 6   | 8   | 10  | 12 | 16   |
| Pitch |    | 0.4 | 0.5 | 0.7 | 0.8 | 1  | 1.25 |
| L(mm) | 4  | •   | •   | -   | -   | -  | -    |
|       | 5  | ●   | •   | ●   | -   | -  | -    |
|       | 6  | ●   | •   | •   | -   | -  | _    |
|       | 8  | ●   | •   | ●   | ●   | -  | -    |
|       | 10 | •   | •   | •   | •   | •  | •    |
|       | 12 | -   | •   | ●   | ●   | ●  | •    |
|       | 15 | -   | •   | •   | •   | •  | •    |
|       | 16 | -   | •   | ●   | ●   | ●  | •    |
|       | 20 | -   | •   | •   | •   | •  | •    |
|       | 25 | -   | •   | ●   | ●   | ●  | •    |
|       | 30 | -   | -   | •   | •   | •  | •    |
|       | 35 | -   | -   | ●   | ●   | ●  | •    |
|       | 40 | -   | -   | •   | •   | •  | •    |
|       | 45 | -   | -   | -   | -   | ●  | •    |