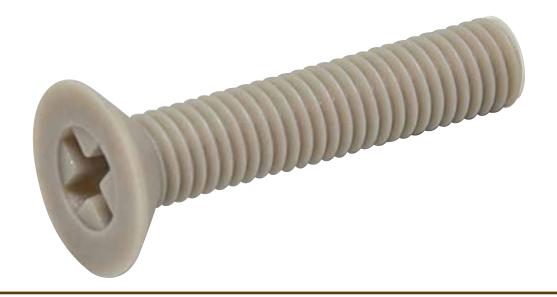

## **Countersunk Phillips Screws**



## **Model** SFHPEKM()-(L)

# **PEEK** Polyetheretherketone / Advanced Engineering Plastics



wide temperature range. Tests have shown that PEEK polymer has a continuous

### Model: SFHPEKM()-(L)

| Μ     |    | 2   | 3   | 4   | 5   | 6  | 8    |
|-------|----|-----|-----|-----|-----|----|------|
| D     |    | 4   | 6   | 8   | 10  | 12 | 16   |
| Pitch |    | 0.4 | 0.5 | 0.7 | 0.8 | 1  | 1.25 |
| L(mm) | 4  | •   | •   | -   | -   | -  | -    |
|       | 5  | ●   | •   | ●   | -   | -  | -    |
|       | 6  | ●   | •   | •   | -   | -  | _    |
|       | 8  | ●   | •   | ●   | ●   | -  | -    |
|       | 10 | •   | •   | •   | •   | •  | •    |
|       | 12 | -   | •   | ●   | ●   | ●  | •    |
|       | 15 | -   | •   | •   | •   | •  | •    |
|       | 16 | -   | •   | ●   | ●   |