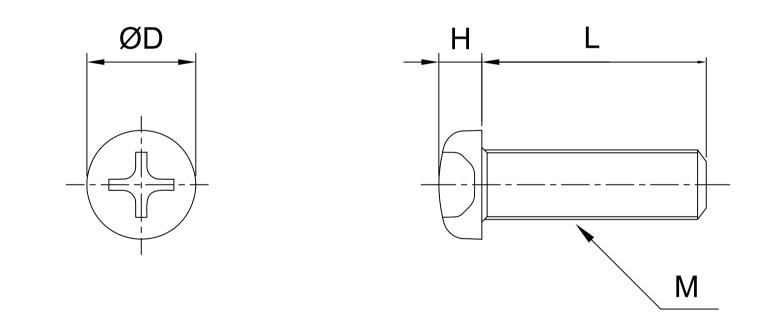

### Model: SPHPEKM( )-(L)

| Μ     |    | 2       | 3     | 4     | 5     | 6        | 8      |
|-------|----|---------|-------|-------|-------|----------|--------|
| DxH   |    | 3.5x1.3 | 5.5x2 | 7x2.6 | 9x3.3 | 10.5x3.9 | 14x5.2 |
| Pitch |    | 0.4     | 0.5   | 0.7   | 0.8   | 1        | 1.25   |
| L(mm) | 4  | •       | •     | -     | -     | -        | -      |
|       | 5  | •       | •     | •     | -     | -        | -      |
|       | 6  | •       | •     | •     | •     | -        | -      |
|       | 8  | •       | •     | •     | ●     | -        | -      |
|       | 10 | •       | •     | •     | •     | •        | •      |
|       | 12 | •       | •     | •     | ●     | •        | •      |
|       | 15 | -       | •     | •     | •     | •        | •      |
|       | 16 | -       | •     | •     | ●     | •        | •      |
|       | 20 | -       | •     | •     | ●     | •        | •      |
|       | 25 | -       | •     | ●     | ●     | ●        | •      |
|       | 30 | -       | -     | •     | •     | •        | •      |