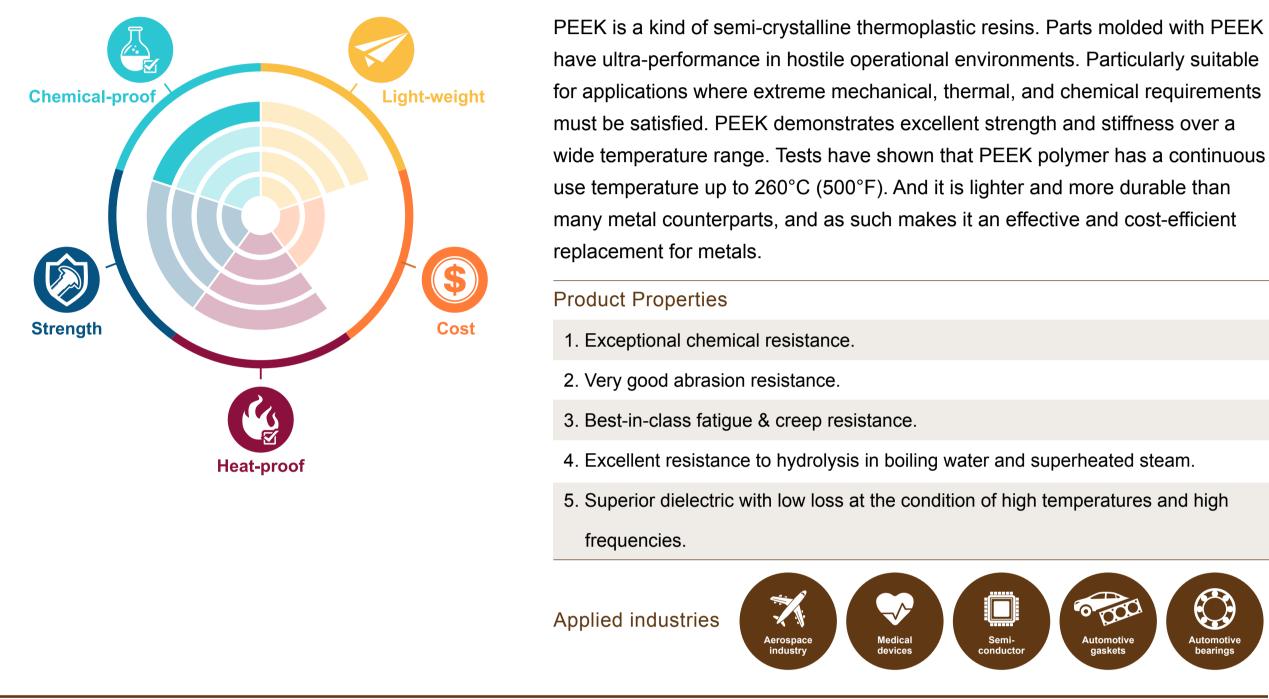

# **PEEK** Polyetheretherketone / Advanced Engineering Plastics

wide temperature range. Tests have shown that PEEK polymer has a continuous