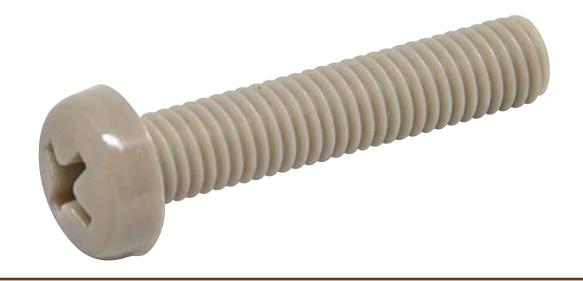

## **Buttonhead Phillips Screws**



## **Model** SPHPEKM()-(L)

# **PEEK** Polyetheretherketone / Advanced Engineering Plastics



wide temperature range. Tests have shown that PEEK polymer has a continuous

## **Specs**



### Model: SPHPEKM( )-(L)

| Μ     |    | 2       | 3     | 4     | 5     | 6        | 8      |
|-------|----|---------|-------|-------|-------|----------|--------|
| DxH   |    | 3.5x1.3 | 5.5x2 | 7x2.6 | 9x3.3 | 10.5x3.9 | 14x5.2 |
| Pitch |    | 0.4     | 0.5   | 0.7   | 0.8   | 1        | 1.25   |
| L(mm) | 4  | •       | •     | -     | -     | -        | -      |
|       | 5  | •       | •     | •     | -     | -        | -      |
|       | 6  | •       | •     | •     | •     | -        | -      |
|       | 8  | •       | •     | •     | ●     | -        | -      |
|       | 10 | •       | •