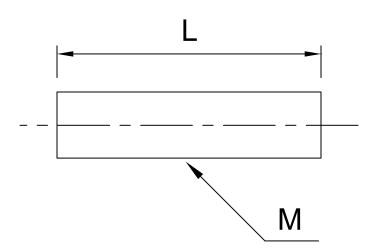

## **Specs**

## Model: TRPEKM() -(L)

| Μ     |      | 5   | 6 | 8    | 10  | 12   | 3/8-16UNC |
|-------|------|-----|---|------|-----|------|-----------|
| Pitch |      | 0.8 | 1 | 1.25 | 1.5 | 1.75 | 1.5875    |
| L(mm) | 1000 | •   | • | •    | •   | •    | •         |
|       | 1500 | -   | • | •    | •   | •    | •         |