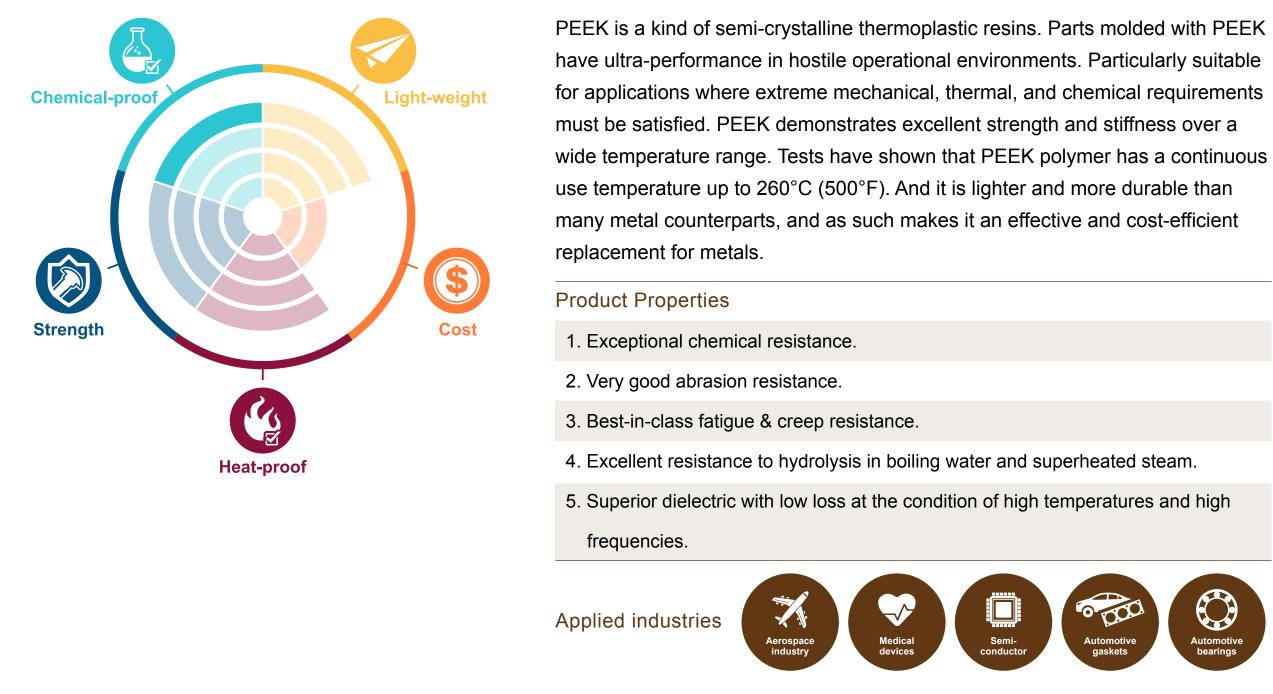

## Threaded Rod



## Model TRPEKM()-(L)

# **PEEK** Polyetheretherketone / Advanced Engineering Plastics



## **Specs**



## Model: TRPEKM() -(L)

| Μ     |      | 5   | 6 | 8    | 10  | 12   | 3/8-16UNC |
|-------|------|-----|---|------|-----|------|-----------|
| Pitch |      | 0.8 | 1 | 1.25 | 1.5 | 1.75 | 1.5875    |
| L(mm) | 1000 | •   | • | •    | •   | •    | •         |
|       | 1500 | -   | • | •    | •   | •    | •         |

For any demand of special sizes, please contact us!

### **Contact Information**

No.60-3, Dongqi 7th Ln., Lukang Township, Changhua County 505008, Taiwan. TEL: +886-4-778-4688 FAX: +886-4-778-4268 E-mail: sales@plasautotw.com



www.plasautotw.com

Unit: mm