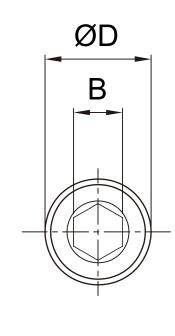

## Model: SCBPEIM( )-(L)

| M     |    | 3     | 4   | 5     | 6    | 8    |
|-------|----|-------|-----|-------|------|------|
| DxH   |    | 5.5x3 | 7x4 | 8.5x5 | 10x6 | 13x8 |
| В     |    | 2.5   | 3   | 4     | 5    | 6    |
| Pitch |    | 0.5   | 0.7 | 0.8   | 1    | 1.25 |
| L(mm) | 4  | •     | -   | -     | -    | -    |
|       | 5  | •     | •   | _     | -    | -    |
|       | 6  | •     | •   | •     | -    | -    |
|       | 8  | •     | •   | •     | -    | -    |
|       | 10 | •     | •   | •     | •    | •    |
|       | 12 | •     | •   | •     | •    | •    |
|       | 15 | •     | •   | •     | •    | •    |
|       | 16 | •     | •   | •     | •    | •    |
|       | 20 | •     | •   | •     | •    | •    |
|       | 25 | •     | •   | •     | •    | •    |
|       | 30 | -     | •   | •     | •    | •    |
|       | 35 | -     | •   | •     | •    | •    |
|       | 40 | -     | •   | •     | •    | •    |
|       | 45 | -     | -   | -     | •    | •    |
|       | 50 | -     | -   | -     | •    | •    |