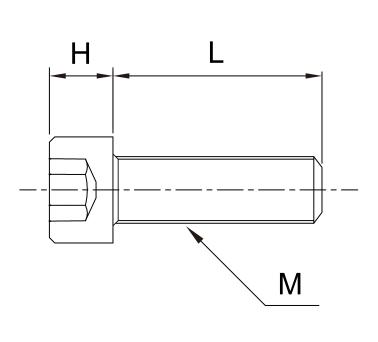

## Model: SCBPEIM( )-(L)

| M     |    | 3     | 4   | 5     | 6    | 8    |
|-------|----|-------|-----|-------|------|------|
| DxH   |    | 5.5x3 | 7x4 | 8.5x5 | 10x6 | 13x8 |
| В     |    | 2.5   | 3   | 4     | 5    | 6    |
| Pitch |    | 0.5   | 0.7 | 0.8   | 1    | 1.25 |
| L(mm) | 4  | •     | -   | -     | -    | -    |
|       | 5  | •     | •   | _     | -    | -    |
|       | 6  | •     | •   | •     | -    | -    |
|       | 8  | •     | •   | •     | -    | -    |
|       | 10 | •     | •   | •     | •    | •    |
|       | 12 | •     | •   | •     | •    | •    |
|       | 15 | •     | •   | •     | •    | •    |
|       | 16 | •     | •   | •     | •    | •    |
|       | 20 | •     | •   | •     | •    | •    |
|       | 25 | •     | •   | •     | •    | •    |
|       | 30 | -     | •   | •     | •    | •    |
|       | 35 | -     | •   | •     | •    | •    |
|       | 40 | -     | •   | •     | •    | •    |
|       | 45 | -     | -   | -     | •    | •    |
|       | 50 | -     | -   | -     | •    | •    |