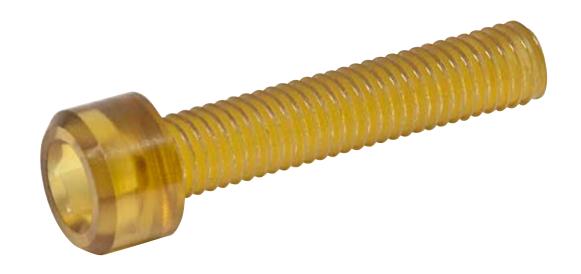

# Hex Socket Screws



## Model SCBPEIM( )-(L)

# PE Polyetherimide / Advanced Engineering Plastics



PEI is amorphous thermoplastic, high performance resins. It offers outstanding elevated thermal resistance, high mechanical strength, stiffness and dimensional stability over a broad temperature range, inherent flame resistance, hydrolytic stability, and broad chemical resistance.

#### **Product Properties**

- 1. Dimensional Stability.
- 2. Long-term heat resistance.
- 3. Environmental & stress cracking resistance.
- 4. Low flammability, low smoke generation and toxicity.

Applied industries

















### **Specs**





## Model: SCBPEIM( )-(L)

| M     |    | 3     | 4   | 5     | 6    | 8    |
|-------|----|-------|-----|-------|------|------|
| DxH   |    | 5.5x3 | 7x4 | 8.5x5 | 10x6 | 13x8 |
| В