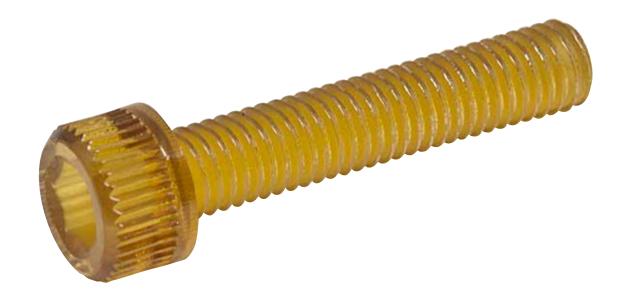

# Hex Socket - Embossing Screws

# Model SCBFPEIM( )-(L)

**PE** Polyetherimide / Advanced Engineering Plastics

PEI is amorphous thermoplastic, high performance resins. It offers outstanding elevated thermal resistance, high mechanical strength, stiffness and dimensional stability over a broad temperature range, inherent flame resistance, hydrolytic stability, and broad chemical resistance.