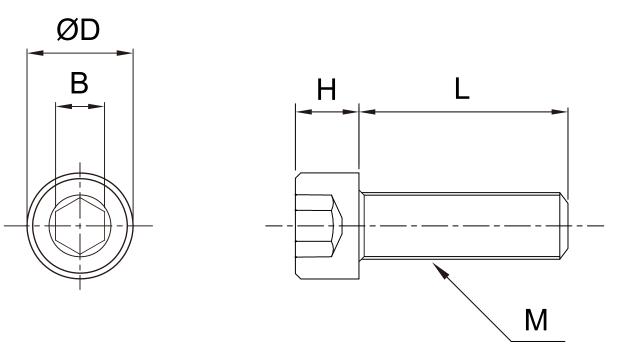

## **Model:** SCBFPEIM( )-(L)

| Μ     |    | 3     | 4   | 5     | 6    | 8    | 10    | 12    |
|-------|----|-------|-----|-------|------|------|-------|-------|
| DxH   |    | 5.5x3 | 7x4 | 8.5x5 | 10x6 | 13x8 | 16x10 | 18x12 |
| В     |    | 2.5   | 3   | 4     | 5    | 6    | 8     | 10    |
| Pitch |    | 0.5   | 0.7 | 0.8   | 1    | 1.25 | 1.5   | 1.75  |
| L(mm) | 4  | •     | -   | -     | -    | -    | -     | -     |
|       | 5  | •     | •   | _     | -    | -    | _     | -     |
|       | 6  | •     | •   | •     | -    | -    | -     | -     |
|       | 8  | •     | •   | ●     | -    | -    | _     | -     |
|       | 10 | •     | •   | •     | •    | •    | -     | -     |
|       | 12 | •     | •   | ●     | •    | •    | _     | -     |
|       | 15 | •     | •   | •     | •    | •    | •     | •     |
|       | 16 | •     | •   | ●     | •    | ●    | _     | _     |
|       | 20 | •     | •   | •     | •    | •    | •     | •     |
|       | 25 | •     | ٠   | ●     | ٠    | ٠    | ٠     | ٠     |
|       | 20 |       |     |       |      |      |       |       |