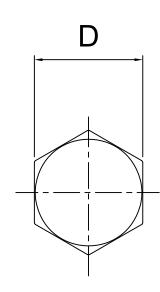

## Model: SBTPEIM( )-(L)

|       | M  | 4     | 5     | 6    | 8      | 10   | 12   |
|-------|----|-------|-------|------|--------|------|------|
| DxH   |    | 7x2.8 | 8x3.5 | 10x4 | 13x5.5 | 17x7 | 19x8 |
| Pitch |    | 0.7   | 0.8   | 1    | 1.25   | 1.5  | 1.75 |
| L(mm) | 4  | -     | -     | -    | -      | -    | -    |
|       | 5  | •     | _     | -    | -      | -    | _    |
|       | 6  | •     | •     | -    | -      | -    | -    |
|       | 8  | •     | •     | -    | -      | -    | _    |
|       | 10 | •     | •     | •    | •      | -    | -    |
|       | 12 | •     | •     | •    | •      | -    | _    |
|       | 15 | •     | •     | •    | •      | •    | •    |
|       | 16 | •     | •     | •    | •      | -    | _    |
|       | 20 | •     | •     | •    | •      | •    | •    |
|       | 25 | •     | •     | •    | •      | •    | •    |
|       | 30 | •     | •     | •    | •      | •    | •    |
|       | 35 | •     | •     | •    | •      | •    | •    |
|       | 40 | •     | •     | •    | •      | •    | •    |
|       | 45 | -     | -     | •    | •      | •    | •    |
|       | 50 | -     | _     | •    | •      | •    | •    |