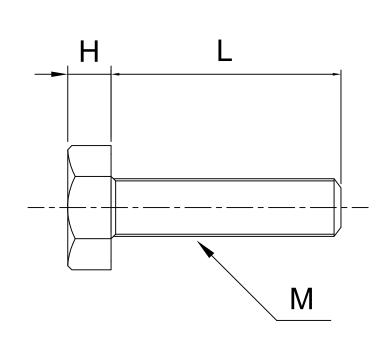

## Model: SBTPEIM( )-(L)

|       | M  | 4     | 5     | 6    | 8      | 10   | 12   |
|-------|----|-------|-------|------|--------|------|------|
| DxH   |    | 7x2.8 | 8x3.5 | 10x4 | 13x5.5 | 17x7 | 19x8 |
| Pitch |    | 0.7   | 0.8   | 1    | 1.25   | 1.5  | 1.75 |
| L(mm) | 4  | -     | -     | -    | -      | -    | -    |
|       | 5  | •     | _     | -    | -      | -    | _    |
|       | 6  | •     | •     | -    | -      | -    | -    |
|       | 8  | •     | •     | -    | -      | -    | _    |
|       | 10 | •     | •     | •    | •      | -    | -    |
|       | 12 | •     | •     | •    | •      | -    | _    |
|       | 15 | •     | •     | •    | •      | •    | •    |
|       | 16 | •     | •     | •    | •      | -    | _    |
|       | 20 | •     | •     | •    | •      | •    | •    |
|       | 25 | •     | •     | •    | •      | •    | •    |
|       | 30 | •     | •     | •    | •      | •    | •    |
|       | 35 | •     | •     | •    | •      | •    | •    |
|       | 40 | •     | •     | •    | •      | •    | •    |
|       | 45 | -     | -     | •    | •      | •    | •    |
|       | 50 | -     | _     | •    | •      | •    | •    |