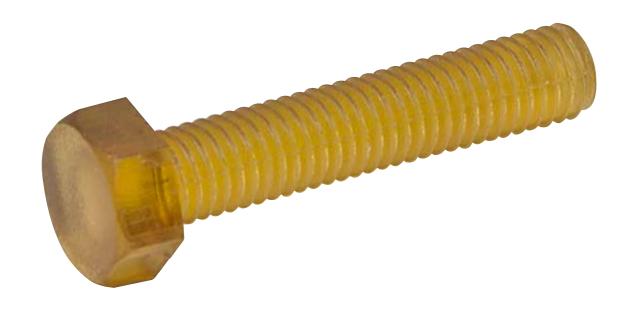

## Hex Head Screws



## **Model** SBTPEIM( )-(L)

# Page 1 Polyetherimide / Advanced Engineering Plastics



PEI is amorphous thermoplastic, high performance resins. It offers outstanding elevated thermal resistance, high mechanical strength, stiffness and dimensional stability over a broad temperature range, inherent flame resistance, hydrolytic stability, and broad chemical resistance.

#### **Product Properties**

- 1. Dimensional Stability.
- 2. Long-term heat resistance.
- 3. Environmental & stress cracking resistance.
- 4. Low flammability, low smoke generation and toxicity.

Applied industries



















### Specs





## Model: SBTPEIM( )-(L)

|       | M  | 4     | 5     | 6    | 8      | 10   | 12   |
|-------|----|-------|-------|------|--------|------|------|
| DxH   |    | 7x2.8 | 8x3.5