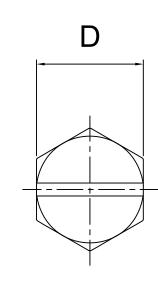

## Model: SBTEPEIM( )-(L)

|       | M  | 4     | 5     | 6    | 8      | 10   | 12   |
|-------|----|-------|-------|------|--------|------|------|
| DxH   |    | 7x2.8 | 8x3.5 | 10x4 | 13x5.5 | 17x7 | 19x8 |
| С     |    | 1.4   | 1.8   | 2.1  | 2.8    | 3.5  | 4    |
| d     |    | 1     | 1.2   | 1.2  | 2.1    | 2.2  | 2.2  |
| Pitch |    | 0.7   | 0.8   | 1    | 1.25   | 1.5  | 1.75 |
| L(mm) | 4  | _     | -     | -    | _      | -    | -    |
|       | 5  | •     | -     | -    | -      | -    | -    |
|       | 6  | •     | •     | -    | -      | -    | -    |
|       | 8  | •     | •     | -    | -      | -    | -    |
|       | 10 | •     | •     | •    | •      | -    | -    |
|       | 12 | •     | •     | •    | •      | -    | -    |
|       | 15 | •     | •     | •    | •      | •    | •    |
|       | 16 | •     | •     | •    | •      | -    | -    |
|       | 20 | •     | •     | •    | •      | •    | •    |
|       | 25 | •     | •     | •    | •      | •    | •    |
|       | 30 | •     | •     | •    | •      | •    | •    |
|       | 35 | •     | •     | •    | •      | •    | •    |
|       | 40 | •     | •     | •    | •      | •    | •    |
|       | 45 | _     | -     | •    | •      | •    | •    |
|       | 50 | -     | -     | •    | •      | •    | •    |