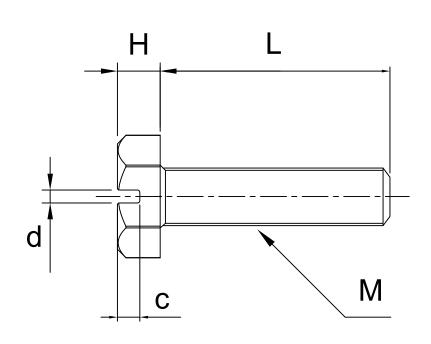

## Specs

## Model: SBTEPEIM( )-(L)

|       | M  | 4     | 5     | 6    | 8      | 10   | 12   |
|-------|----|-------|-------|------|--------|------|------|
| DxH   |    | 7x2.8 | 8x3.5 | 10x4 | 13x5.5 | 17x7 | 19x8 |
| С     |    | 1.4   | 1.8   | 2.1  | 2.8    | 3.5  | 4    |
| d     |    | 1     | 1.2   | 1.2  | 2.1    | 2.2  | 2.2  |
| Pitch |    | 0.7   | 0.8   | 1    | 1.25   | 1.5  | 1.75 |
| L(mm) | 4  | _     | -     | -    | _      | -    | -    |
|       | 5  | •     | -     | -    | -      | -    | -    |
|       | 6  | •     | •     | -    | -      | -    | -    |
|       | 8  | •     | •     | -    | -      | -    | -    |
|       | 10 | •     | •     | •    | •      | -    | -    |
|       | 12 | •     | •     | •    | •      | -    | -    |
|       | 15 | •     | •     | •    | •      | •    | •    |
|       | 16 | •     | •     | •    | •      | -    | -    |
|       | 20 | •     | •     | •    | •      | •    | •    |
|       | 25 | •     | •     | •    | •      | •    | •    |
|       | 30 | •     | •     | •    | •      | •    | •    |
|       | 35 | •     | •     | •    | •      | •    | •    |
|       | 40 | •     | •     | •    | •      | •    | •    |
|       | 45 | _     | -     | •    | •      | •    | •    |
|       | 50 | -     | -     | •    | •      | •    | •    |