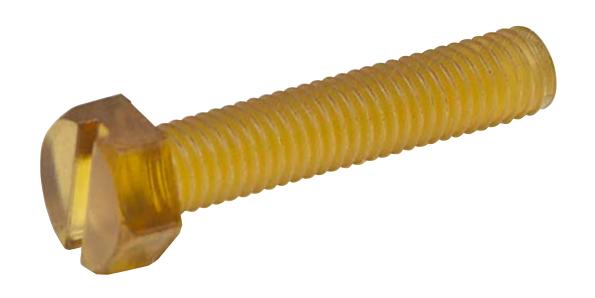

## Hex Head Slotted Screws



## Model SBTEPEIM( )-(L)

# Polyetherimide / Advanced Engineering Plastics



PEI is amorphous thermoplastic, high performance resins. It offers outstanding elevated thermal resistance, high mechanical strength, stiffness and dimensional stability over a broad temperature range, inherent flame resistance, hydrolytic stability, and broad chemical resistance.

#### **Product Properties**

- 1. Dimensional Stability.
- 2. Long-term heat resistance.
- 3. Environmental & stress cracking resistance.
- 4. Low flammability, low smoke generation and toxicity.

Applied industries

















## Specs





## Model: SBTEPEIM( )-(L)

|       | M  | 4     | 5     | 6    | 8      | 10   | 12   |
|-------|----|-------|-------|------|--------|------|------|
| DxH   |    | 7x2.8 | 8x3.5 | 10x4 | 13x