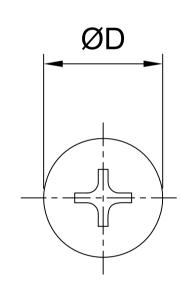

## Model: SFHPEIM( )-(L)

| M     |    | 2   | 3   | 4   | 5   | 6  | 8    |
|-------|----|-----|-----|-----|-----|----|------|
| D     |    | 4   | 6   | 8   | 10  | 12 | 16   |
| Pitch |    | 0.4 | 0.5 | 0.7 | 0.8 | 1  | 1.25 |
| L(mm) | 4  | •   | •   | -   | -   | -  | -    |
|       | 5  | •   | •   | •   | -   | -  | -    |
|       | 6  | •   | •   | •   | -   | -  | -    |
|       | 8  | •   | •   | •   | •   | -  | _    |
|       | 10 | •   | •   | •   | •   | •  | •    |
|       | 12 | -   | •   | •   | •   | •  | •    |
|       | 15 | -   | •   | •   | •   | •  | •    |
|       | 16 | -   | •   | •   | •   | •  | •    |
|       | 20 | -   | •   | •   | •   | •  | •    |
|       | 25 | -   | •   | •   | •   | •  | •    |
|       | 30 | -   | -   | •   | •   | •  | •    |
|       | 35 | -   | -   | •   | •   | •  | •    |
|       | 40 | -   | -   | •   | •   | •  | •    |
|       | 45 | -   | -   | -   | -   | •  | •    |