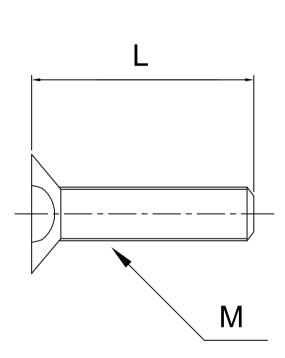

## Model: SFHPEIM( )-(L)

| M     |    | 2   | 3   | 4   | 5   | 6  | 8    |
|-------|----|-----|-----|-----|-----|----|------|
| D     |    | 4   | 6   | 8   | 10  | 12 | 16   |
| Pitch |    | 0.4 | 0.5 | 0.7 | 0.8 | 1  | 1.25 |
| L(mm) | 4  | •   | •   | -   | -   | -  | -    |
|       | 5  | •   | •   | •   | -   | -  | -    |
|       | 6  | •   | •   | •   | -   | -  | -    |
|       | 8  | •   | •   | •   | •   | -  | _    |
|       | 10 | •   | •   | •   | •   | •  | •    |
|       | 12 | -   | •   | •   | •   | •  | •    |
|       | 15 | -   | •   | •   | •   | •  | •    |
|       | 16 | -   | •   | •   | •   | •  | •    |
|       | 20 | -   | •   | •   | •   | •  | •    |
|       | 25 | -   | •   | •   | •   | •  | •    |
|       | 30 | -   | -   | •   | •   | •  | •    |
|       | 35 | -   | -   | •   | •   | •  | •    |
|       | 40 | -   | -   | •   | •   | •  | •    |
|       | 45 | -   | -   | -   | -   | •  | •    |