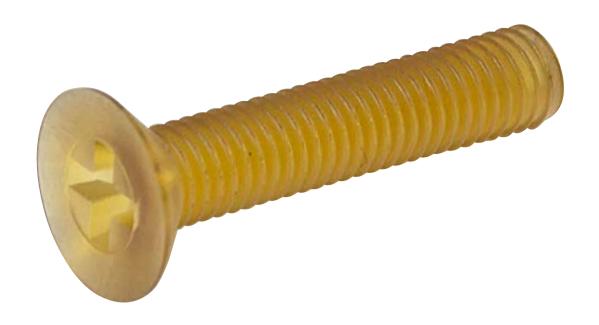

## Countersunk Phillips Screws



## Model SFHPEIM( )-(L)

# PE Polyetherimide / Advanced Engineering Plastics



PEI is amorphous thermoplastic, high performance resins. It offers outstanding elevated thermal resistance, high mechanical strength, stiffness and dimensional stability over a broad temperature range, inherent flame resistance, hydrolytic stability, and broad chemical resistance.

#### **Product Properties**

- 1. Dimensional Stability.
- 2. Long-term heat resistance.
- 3. Environmental & stress cracking resistance.
- 4. Low flammability, low smoke generation and toxicity.

Applied industries























## Model: SFHPEIM( )-(L)

| M     |    | 2   | 3   | 4   | 5   | 6  | 8    |
|-------|----|-----|-----|-----|-----|----|------|
| D     |    | 4   | 6   | 8   | 10  | 12 | 16   |
| Pitch |    | 0.