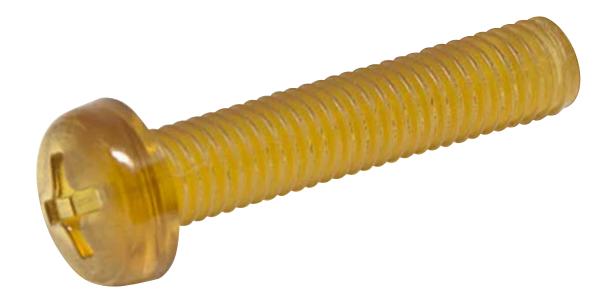

# **Buttonhead Phillips Screws**

## Model SPHPEIM()-(L)

**PE** Polyetherimide / Advanced Engineering Plastics

PEI is amorphous thermoplastic, high performance resins. It offers outstanding elevated thermal resistance, high mechanical strength, stiffness and dimensional stability over a broad temperature range, inherent flame resistance, hydrolytic stability, and broad chemical resistance.