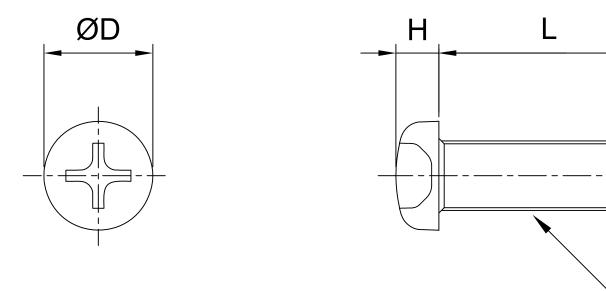

## Model: SPHPEIM( )-(L)

| Μ     |    | 2       | 3     | 4     | 5     | 6        | 8      |
|-------|----|---------|-------|-------|-------|----------|--------|
| DxH   |    | 3.5x1.3 | 5.5x2 | 7x2.6 | 9x3.3 | 10.5x3.9 | 14x5.2 |
| Pitch |    | 0.4     | 0.5   | 0.7   | 0.8   | 1        | 1.25   |
| L(mm) | 4  | •       | •     | -     | -     | -        | -      |
|       | 5  | •       | •     | •     | -     | -        | -      |
|       | 6  | •       | •     | •     | •     | -        | -      |
|       | 8  | •       | •     | •     | ●     | -        | -      |
|       | 10 | •       | •     | •     | •     | •        | •      |
|       | 12 | •       | •     | ●     | ●     | •        | •      |
|       | 15 | -       | •     | •     | •     | •        | •      |
|       | 16 | -       | •     | •     | ●     | •        | •      |
|       | 20 | -       | •     | •     | •     | •        | •      |
|       | 25 | -       | •     | ●     | ●     | •        | •      |
|       | 30 | -       | -     | •     | •     | •        | •      |
|       | 35 | -       | -     | •     | •     | •        | ۲      |

| 40 | - | - | • | • | • | • |
|----|---|---|---|---|---|---|
| 45 | - | - | - | - | • | • |
| 50 | - | - | - | - | • | • |