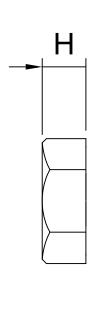

### Model: NPEIM()

| M     | 3       | 4     | 5   | 6    | 8      | 10   | 12    |
|-------|---------|-------|-----|------|--------|------|-------|
| DxH   | 5.5x2.4 | 7x3.2 | 8x4 | 10x5 | 13x6.5 | 17x8 | 19x10 |
| Pitch | 0.5     | 0.7   | 0.8 | 1    | 1.25   | 1.5  | 1.75  |