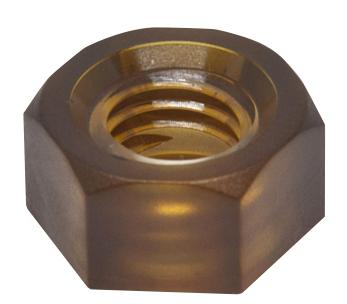

## Nuts



## Model NPEIM()

# Polyetherimide / Advanced Engineering Plastics



PEI is amorphous thermoplastic, high performance resins. It offers outstanding elevated thermal resistance, high mechanical strength, stiffness and dimensional stability over a broad temperature range, inherent flame resistance, hydrolytic stability, and broad chemical resistance.

#### **Product Properties**

- 1. Dimensional Stability.
- 2. Long-term heat resistance.
- 3. Environmental & stress cracking resistance.
- 4. Low flammability, low smoke generation and toxicity.

Applied industries

















## **Specs**





### Model: NPEIM()

| M     | 3       | 4     | 5   | 6    | 8      | 10   | 12    |
|-------|---------|-------|-----|------|--------|------|-------|
| DxH   | 5.5x2.4 | 7x3.2 | 8x4 | 10x5 | 13x