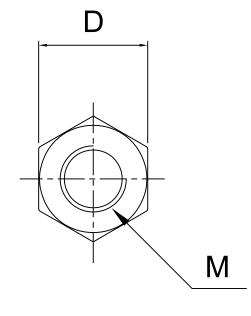

### Model: NPEIM()

| M     | 3       | 4     | 5   | 6    | 8      | 10   | 12    |
|-------|---------|-------|-----|------|--------|------|-------|
| DxH   | 5.5x2.4 | 7x3.2 | 8x4 | 10x5 | 13x6.5 | 17x8 | 19x10 |
| Pitch | 0.5     | 0.7   | 0.8 | 1    | 1.25   | 1.5  | 1.75  |