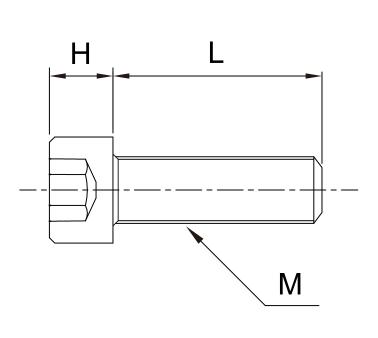

## Model: SCBPOMM( )-(L)

| M     |    | 3     | 4   | 5     | 6    | 8    |
|-------|----|-------|-----|-------|------|------|
| DxH   |    | 5.5x3 | 7x4 | 8.5x5 | 10x6 | 13x8 |
| В     |    | 2.5   | 3   | 4     | 5    | 6    |
| Pitch |    | 0.5   | 0.7 | 0.8   | 1    | 1.25 |
| L(mm) | 4  | •     | -   | -     | -    | -    |
|       | 5  | •     | •   | -     | -    | -    |
|       | 6  | •     | •   | •     | -    | -    |
|       | 8  | •     | •   | •     | -    | -    |
|       | 10 | •     | •   | •     | •    | •    |
|       | 12 | •     | •   | •     | •    | •    |
|       | 15 | •     | •   | •     | •    | •    |
|       | 16 | •     | •   | •     | •    | •    |
|       | 20 | •     | •   | •     | •    | •    |
|       | 25 | •     | •   | •     | •    | •    |
|       | 30 | -     | •   | •     | •    | •    |
|       | 35 | -     | •   | •     | •    | •    |
|       | 40 | -     | •   | •     | •    | •    |
|       | 45 | -     | -   | -     | •    | •    |
|       | 50 | -     | -   | -     | •    | •    |