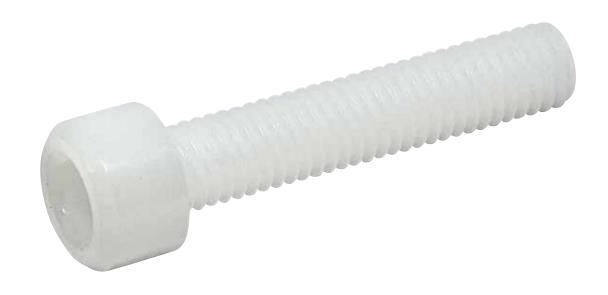

## Hex Socket Screws



## Model SCBPOMM( )-(L)

# POM Polyacetal / Engineering Plastics



POM is a leading engineering plastics material widely used in place of metals. This product was first used commercially to replace machinery components such as gears, screws and bearings, which were previously all made of steel. Today, it has a wide range of applications from everyday household goods such as zippers and toothbrushes to vehicle safety equipment like door locks and latches, seatbelt locking mechanisms and fuel system components.

#### **Product Properties**

- 1. Low friction / Low wear.
- 2. Creep resistance / Fatigue resistance.
- 3. Chemical resistance, Fuel / Oil resistance.
- 4. Dimensional stability.

Applied industries











## **Specs**





## Model: SCBPOMM( )-(L)

| M     |    | 3     | 4