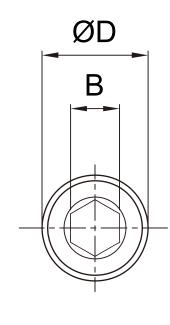

## Model: SCBPOMM( )-(L)

| M     |    | 3     | 4   | 5     | 6    | 8    |
|-------|----|-------|-----|-------|------|------|
| DxH   |    | 5.5x3 | 7x4 | 8.5x5 | 10x6 | 13x8 |
| В     |    | 2.5   | 3   | 4     | 5    | 6    |
| Pitch |    | 0.5   | 0.7 | 0.8   | 1    | 1.25 |
| L(mm) | 4  | •     | -   | -     | -    | -    |
|       | 5  | •     | •   | -     | -    | -    |
|       | 6  | •     | •   | •     | -    | -    |
|       | 8  | •     | •   | •     | -    | -    |
|       | 10 | •     | •   | •     | •    | •    |
|       | 12 | •     | •   | •     | •    | •    |
|       | 15 | •     | •   | •     | •    | •    |
|       | 16 | •     | •   | •     | •    | •    |
|       | 20 | •     | •   | •     | •    | •    |
|       | 25 | •     | •   | •     | •    | •    |
|       | 30 | -     | •   | •     | •    | •    |
|       | 35 | -     | •   | •     | •    | •    |
|       | 40 | -     | •   | •     | •    | •    |
|       | 45 | -     | -   | -     | •    | •    |
|       | 50 | -     | -   | -     | •    | •    |