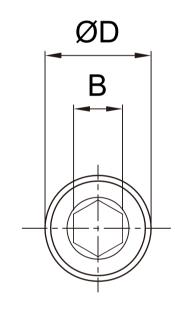

## Model: SCBFPOMM( )-(L)

| M     |    | 3     | 4   | 5     | 6    | 8    | 10    | 12    |
|-------|----|-------|-----|-------|------|------|-------|-------|
| DxH   |    | 5.5x3 | 7x4 | 8.5x5 | 10x6 | 13x8 | 16x10 | 18x12 |
| В     |    | 2.5   | 3   | 4     | 5    | 6    | 8     | 10    |
| Pitch |    | 0.5   | 0.7 | 0.8   | 1    | 1.25 | 1.5   | 1.75  |
| L(mm) | 4  | •     | -   | -     | -    | -    | -     | -     |
|       | 5  | •     | •   | -     | -    | _    | _     | -     |
|       | 6  | •     | •   | •     | -    | -    | -     | -     |
|       | 8  | •     | •   | •     | -    | _    | _     | -     |
|       | 10 | •     | •   | •     | •    | •    | -     | -     |
|       | 12 | •     | •   | •     | •    | •    | _     | -     |
|       | 15 | •     | •   | •     | •    | •    | •     | •     |
|       | 16 | •     | •   | •     | •    | •    | _     | -     |
|       | 20 | •     | •   | •     | •    | •    | •     | •     |
|       | 25 | •     | •   | •     | •    | •    | •     | •     |
|       | 30 | -     | •   | •     | •    | •    | •     | •     |
|       | 35 | -     | •   | •     | •    | •    | •     | •     |
|       | 40 | -     | •   | •     | •    | •    | •     | •     |
|       | 45 | _     | -   | _     | •    | •    | •     | •     |
|       | 50 | -     | -   | -     | •    | •    | •     | •     |
|       |    |       |     |       |      |      |       |       |