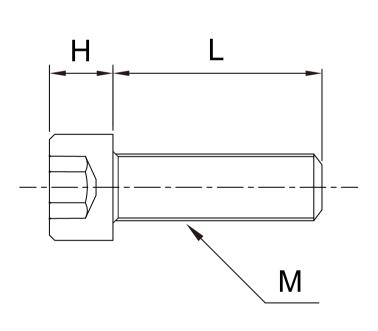

## Model: SCBFPOMM( )-(L)

| M     |    | 3     | 4   | 5     | 6    | 8    | 10    | 12    |
|-------|----|-------|-----|-------|------|------|-------|-------|
| DxH   |    | 5.5x3 | 7x4 | 8.5x5 | 10x6 | 13x8 | 16x10 | 18x12 |
| В     |    | 2.5   | 3   | 4     | 5    | 6    | 8     | 10    |
| Pitch |    | 0.5   | 0.7 | 0.8   | 1    | 1.25 | 1.5   | 1.75  |
| L(mm) | 4  | •     | -   | -     | -    | -    | -     | -     |
|       | 5  | •     | •   | -     | -    | _    | _     | -     |
|       | 6  | •     | •   | •     | -    | -    | -     | -     |
|       | 8  | •     | •   | •     | -    | _    | _     | -     |
|       | 10 | •     | •   | •     | •    | •    | -     | -     |
|       | 12 | •     | •   | •     | •    | •    | _     | -     |
|       | 15 | •     | •   | •     | •    | •    | •     | •     |
|       | 16 | •     | •   | •     | •    | •    | _     | -     |
|       | 20 | •     | •   | •     | •    | •    | •     | •     |
|       | 25 | •     | •   | •     | •    | •    | •     | •     |
|       | 30 | -     | •   | •     | •    | •    | •     | •     |
|       | 35 | -     | •   | •     | •    | •    | •     | •     |
|       | 40 | -     | •   | •     | •    | •    | •     | •     |
|       | 45 | _     | -   | _     | •    | •    | •     | •     |
|       | 50 | -     | -   | -     | •    | •    | •     | •     |
|       |    |       |     |       |      |      |       |       |