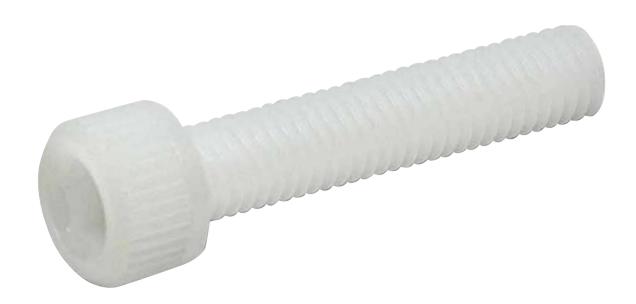

## Hex Socket - Embossing Screws



## **Model** SCBFPOMM()-(L)

# POM Polyacetal / Engineering Plastics



POM is a leading engineering plastics material widely used in place of metals. This product was first used commercially to replace machinery components such as gears, screws and bearings, which were previously all made of steel. Today, it has a wide range of applications from everyday household goods such as zippers and toothbrushes to vehicle safety equipment like door locks and latches, seatbelt locking mechanisms and fuel system components.

#### **Product Properties**

- 1. Low friction / Low wear.
- 2. Creep resistance / Fatigue resistance.
- 3. Chemical resistance, Fuel / Oil resistance.
- 4. Dimensional stability.

Applied industries











## **Specs**





## Model: SCBFPOMM( )-(L)

| M     |    | 3