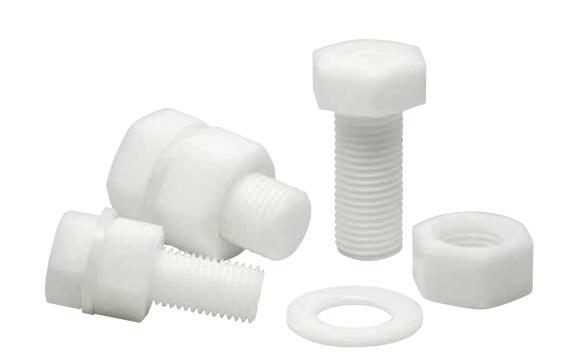

## Hex Head Screws

## Model SBTPOMM()-(L)

## **Model:** SBTPOMM( )-(L)

|       | M  | 4     | 5     | 6    | 8      | 10   | 12   |
|-------|----|-------|-------|------|--------|------|------|
| DxH   |    | 7x2.8 | 8x3.5 | 10x4 | 13x5.5 | 17x7 | 19x8 |
| Pitch |    | 0.7   | 0.8   | 1    | 1.25   | 1.5  | 1.75 |
| L(mm) | 4  | -     | -     | -    | -      | -    | -    |
|       | 5  | •     | -     | -    | -      | -    | -    |
|       | 6  | •     | •     | -    | -      | -    | -    |
|       | 8  | •     | •     | -    | -      | -    | -    |
|       | 10 | •     | •     | •    | •      | -    | -    |
|       | 12 | •     | •     | •    | •      | -    | -    |
|       | 15 | •     | •     | •    | •      | •    | •    |
|       | 16 | •     | •     | •    | •      | -    | -    |
|       | 20 | •     | •     | •    | •      | •    | •    |
|       | 25 | •     | •     | •    | •      | •    | •    |
|       | 30 | •     | •     | •    | •      | •    | •    |
|       | 35 | •     | •     | •    | •      | •    | •    |
|       | 40 | •     | •     | •    | •      | •    | •    |
|       | 45 | -     | -     | •    | •      | •    | •    |
|       | 50 | -     | -     | •    | •      | •    | •    |