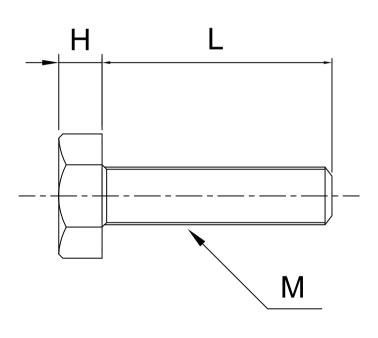

## **Model:** SBTPOMM( )-(L)

|       | M  | 4     | 5     | 6    | 8      | 10   | 12   |
|-------|----|-------|-------|------|--------|------|------|
| DxH   |    | 7x2.8 | 8x3.5 | 10x4 | 13x5.5 | 17x7 | 19x8 |
| Pitch |    | 0.7   | 0.8   | 1    | 1.25   | 1.5  | 1.75 |
| L(mm) | 4  | -     | -     | -    | -      | -    | -    |
|       | 5  | •     | -     | -    | -      | -    | -    |
|       | 6  | •     | •     | -    | -      | -    | -    |
|       | 8  | •     | •     | -    | -      | -    | -    |
|       | 10 | •     | •     | •    | •      | -    | -    |
|       | 12 | •     | •     | •    | •      | -    | -    |
|       | 15 | •     | •     | •    | •      | •    | •    |
|       | 16 | •     | •     | •    | •      | -    | -    |
|       | 20 | •     | •     | •    | •      | •    | •    |
|       | 25 | •     | •     | •    | •      | •    | •    |
|       | 30 | •     | •     | •    | •      | •    | •    |
|       | 35 | •     | •     | •    | •      | •    | •    |
|       | 40 | •     | •     | •    | •      | •    | •    |
|       | 45 | -     | -     | •    | •      | •    | •    |
|       | 50 | -     | -     | •    | •      | •    | •    |