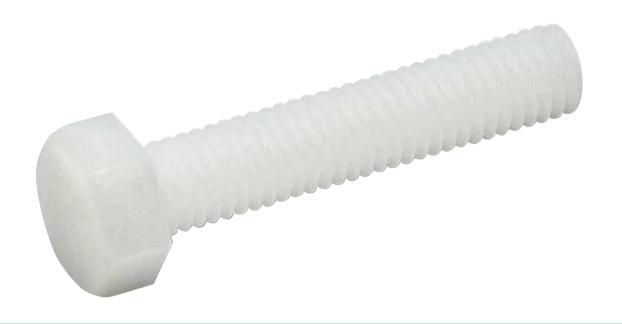

## Hex Head Screws



## Model SBTPOMM()-(L)

# POM Polyacetal / Engineering Plastics



POM is a leading engineering plastics material widely used in place of metals. This product was first used commercially to replace machinery components such as gears, screws and bearings, which were previously all made of steel. Today, it has a wide range of applications from everyday household goods such as zippers and toothbrushes to vehicle safety equipment like door locks and latches, seatbelt locking mechanisms and fuel system components.

#### **Product Properties**

- 1. Low friction / Low wear.
- 2. Creep resistance / Fatigue resistance.
- 3. Chemical resistance, Fuel / Oil resistance.
- 4. Dimensional stability.

Applied industries











### **Specs**





## **Model:** SBTPOMM( )-(L)

|       | M  | 4     |