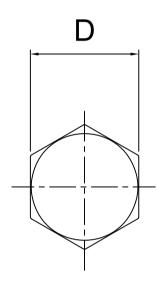

## **Model:** SBTPOMM( )-(L)

|       | M  | 4     | 5     | 6    | 8      | 10   | 12   |
|-------|----|-------|-------|------|--------|------|------|
| DxH   |    | 7x2.8 | 8x3.5 | 10x4 | 13x5.5 | 17x7 | 19x8 |
| Pitch |    | 0.7   | 0.8   | 1    | 1.25   | 1.5  | 1.75 |
| L(mm) | 4  | -     | -     | -    | -      | -    | -    |
|       | 5  | •     | -     | -    | -      | -    | -    |
|       | 6  | •     | •     | -    | -      | -    | -    |
|       | 8  | •     | •     | -    | -      | -    | -    |
|       | 10 | •     | •     | •    | •      | -    | -    |
|       | 12 | •     | •     | •    | •      | -    | -    |
|       | 15 | •     | •     | •    | •      | •    | •    |
|       | 16 | •     | •     | •    | •      | -    | -    |
|       | 20 | •     | •     | •    | •      | •    | •    |
|       | 25 | •     | •     | •    | •      | •    | •    |
|       | 30 | •     | •     | •    | •      | •    | •    |
|       | 35 | •     | •     | •    | •      | •    | •    |
|       | 40 | •     | •     | •    | •      | •    | •    |
|       | 45 | -     | -     | •    | •      | •    | •    |
|       | 50 | -     | -     | •    | •      | •    | •    |