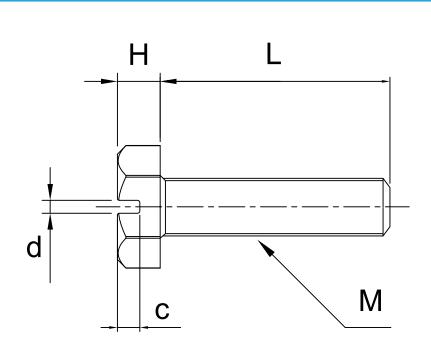

## Model: SBTEPOMM()-(L)

|       | M  | 4     | 5     | 6    | 8      | 10   | 12   |
|-------|----|-------|-------|------|--------|------|------|
| DxH   |    | 7x2.8 | 8x3.5 | 10x4 | 13x5.5 | 17x7 | 19x8 |
| С     |    | 1.4   | 1.8   | 2.1  | 2.8    | 3.5  | 4    |
| d     |    | 1     | 1.2   | 1.2  | 2.1    | 2.2  | 2.2  |
| Pitch |    | 0.7   | 0.8   | 1    | 1.25   | 1.5  | 1.75 |
| L(mm) | 4  | -     | -     | -    | -      | -    | -    |
|       | 5  | •     | _     | -    | -      | -    | -    |
|       | 6  | •     | •     | -    | -      | -    | -    |
|       | 8  | •     | •     | -    | -      | -    | -    |
|       | 10 | •     | •     | •    | •      | -    | -    |
|       | 12 | •     | •     | •    | •      | -    | -    |
|       | 15 | •     | •     | •    | •      | •    | •    |
|       | 16 | •     | •     | •    | •      | -    | -    |
|       | 20 | •     | •     | •    | •      | •    | •    |
|       | 25 | •     | •     | •    | •      | •    | •    |
|       | 30 | •     | •     | •    | •      | •    | •    |
|       | 35 | •     | •     | •    | •      | •    | •    |
|       | 40 | •     | •     | •    | •      | •    | •    |
|       | 45 | _     | _     | •    | •      | •    | •    |
|       | 50 | -     | -     | •    | •      | •    | •    |