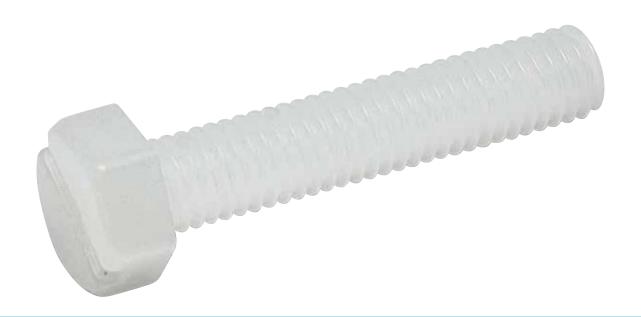

## Hex Head Slotted Screws



## **Model** SBTEPOMM( )-(L)

# POM Polyacetal / Engineering Plastics



POM is a leading engineering plastics material widely used in place of metals. This product was first used commercially to replace machinery components such as gears, screws and bearings, which were previously all made of steel. Today, it has a wide range of applications from everyday household goods such as zippers and toothbrushes to vehicle safety equipment like door locks and latches, seatbelt locking mechanisms and fuel system components.

#### **Product Properties**

- 1. Low friction / Low wear.
- 2. Creep resistance / Fatigue resistance.
- 3. Chemical resistance, Fuel / Oil resistance.
- 4. Dimensional stability.

Applied industries











## **Specs**





## Model: SBTEPOMM()-(L)

|       | M  | 4