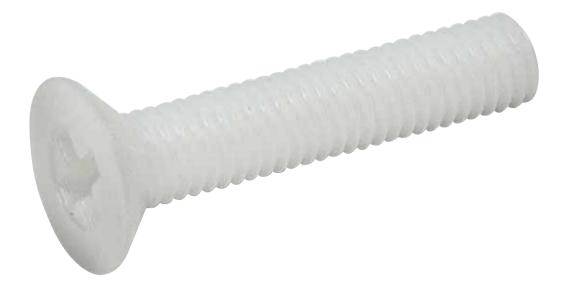

# **Countersunk Phillips Screws**

## **Model** SFHPOMM()-(L)

**POM** Polyacetal / Engineering Plastics

This product was first used commercially to replace machinery components such as gears, screws and bearings, which were previously all made of steel. Today, it