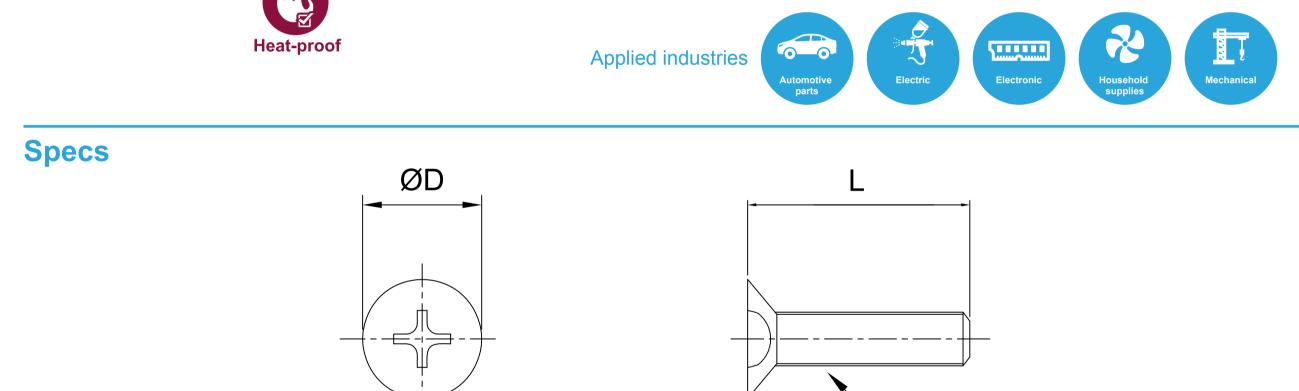

## Model: SFHPOMM()-(L)

| Μ     |    | 2   | 3   | 4   | 5   | 6  | 8    |
|-------|----|-----|-----|-----|-----|----|------|
| D     |    | 4   | 6   | 8   | 10  | 12 | 16   |
| Pitch |    | 0.4 | 0.5 | 0.7 | 0.8 | 1  | 1.25 |
| L(mm) | 4  | •   | •   | -   | -   | -  | -    |
|       | 5  | •   | ●   | •   | -   | -  | -    |
|       | 6  | •   | •   | •   | -   | -  | -    |
|       | 8  | ●   | ●   | ●   | •   | -  | -    |
|       | 10 | •   | •   | •   | •   | •  | •    |
|       | 12 | -   | ●   | ●   | •   | •  | •    |
|       | 15 | -   | •   | •   | •   | •  | •    |
|       | 16 | -   | ●   | ●   | •   | •  | •    |
|       | 20 | -   | •   | ●   | •   | •  | •    |
|       | 25 | -   | ●   | ●   | •   | •  | •    |
|       | 30 | -   | -   | ●   | •   | •  | •    |
|       | 35 | -   | _   | ●   | •   | •  | •    |
|       | 40 | -   | -   | •   | •   | •  | •    |
|       | 45 | -   | -   | -   | -   | ٠  | •    |