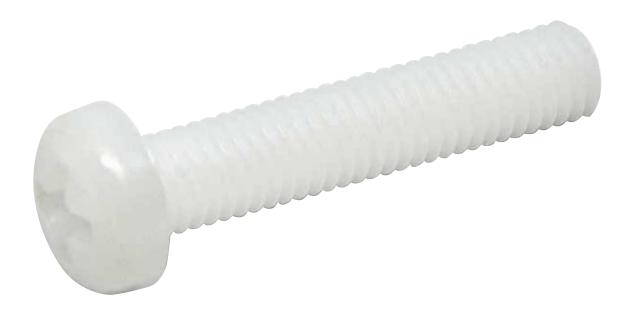

# Buttonhead Phillips Screws



## Model SPHPOMM()-(L)

# POM Polyacetal / Engineering Plastics



POM is a leading engineering plastics material widely used in place of metals. This product was first used commercially to replace machinery components such as gears, screws and bearings, which were previously all made of steel. Today, it has a wide range of applications from everyday household goods such as zippers and toothbrushes to vehicle safety equipment like door locks and latches, seatbelt locking mechanisms and fuel system components.

#### **Product Properties**

- 1. Low friction / Low wear.
- 2. Creep resistance / Fatigue resistance.
- 3. Chemical resistance, Fuel / Oil resistance.
- 4. Dimensional stability.

Applied industries











### **Specs**





## **Model:** SPHPOMM( )-(L)

| M     |    | 2