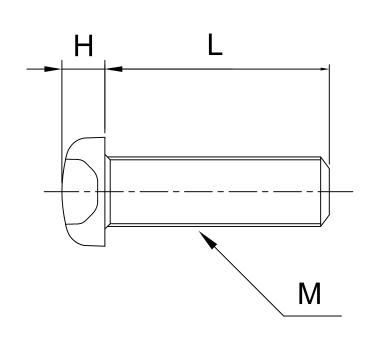

## **Model:** SPHPOMM( )-(L)

| M     |    | 2       | 3     | 4     | 5     | 6        | 8      |
|-------|----|---------|-------|-------|-------|----------|--------|
| DxH   |    | 3.5x1.3 | 5.5x2 | 7x2.6 | 9x3.3 | 10.5x3.9 | 14x5.2 |
| Pitch |    | 0.4     | 0.5   | 0.7   | 0.8   | 1        | 1.25   |
| L(mm) | 4  | •       | •     | -     | -     | -        | -      |
|       | 5  | •       | •     | •     | -     | -        | _      |
|       | 6  | •       | •     | •     | •     | -        | -      |
|       | 8  | •       | •     | •     | •     | -        | -      |
|       | 10 | •       | •     | •     | •     | •        | •      |
|       | 12 | •       | •     | •     | •     | •        | •      |
|       | 15 | -       | •     | •     | •     | •        | •      |
|       | 16 | -       | •     | •     | •     | •        | •      |
|       | 20 | -       | •     | •     | •     | •        | •      |
|       | 25 | -       | •     | •     | •     | •        | •      |
|       | 30 | -       | -     | •     | •     | •        | •      |
|       | 35 | -       | -     | •     | •     | •        | •      |
|       | 40 | -       | -     | •     | •     | •        | •      |
|       | 45 | -       | -     | -     | _     | •        | •      |
|       | 50 | -       | -     | -     | -     | •        | •      |