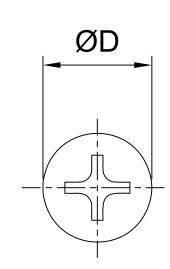

## **Model:** SPHPOMM( )-(L)

| M     |    | 2       | 3     | 4     | 5     | 6        | 8      |
|-------|----|---------|-------|-------|-------|----------|--------|
| DxH   |    | 3.5x1.3 | 5.5x2 | 7x2.6 | 9x3.3 | 10.5x3.9 | 14x5.2 |
| Pitch |    | 0.4     | 0.5   | 0.7   | 0.8   | 1        | 1.25   |
| L(mm) | 4  | •       | •     | -     | -     | -        | -      |
|       | 5  | •       | •     | •     | -     | -        | _      |
|       | 6  | •       | •     | •     | •     | -        | -      |
|       | 8  | •       | •     | •     | •     | -        | -      |
|       | 10 | •       | •     | •     | •     | •        | •      |
|       | 12 | •       | •     | •     | •     | •        | •      |
|       | 15 | -       | •     | •     | •     | •        | •      |
|       | 16 | -       | •     | •     | •     | •        | •      |
|       | 20 | -       | •     | •     | •     | •        | •      |
|       | 25 | -       | •     | •     | •     | •        | •      |
|       | 30 | -       | -     | •     | •     | •        | •      |
|       | 35 | -       | -     | •     | •     | •        | •      |
|       | 40 | -       | -     | •     | •     | •        | •      |
|       | 45 | -       | -     | -     | _     | •        | •      |
|       | 50 | -       | -     | -     | -     | •        | •      |