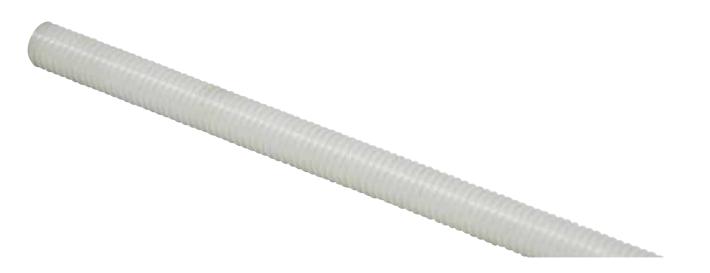

## Threaded Rod

## Model TRPOMM() -(L)

**POM** Polyacetal / Engineering Plastics

This product was first used commercially to replace machinery components such as gears, screws and bearings, which were previously all made of steel. Today, it