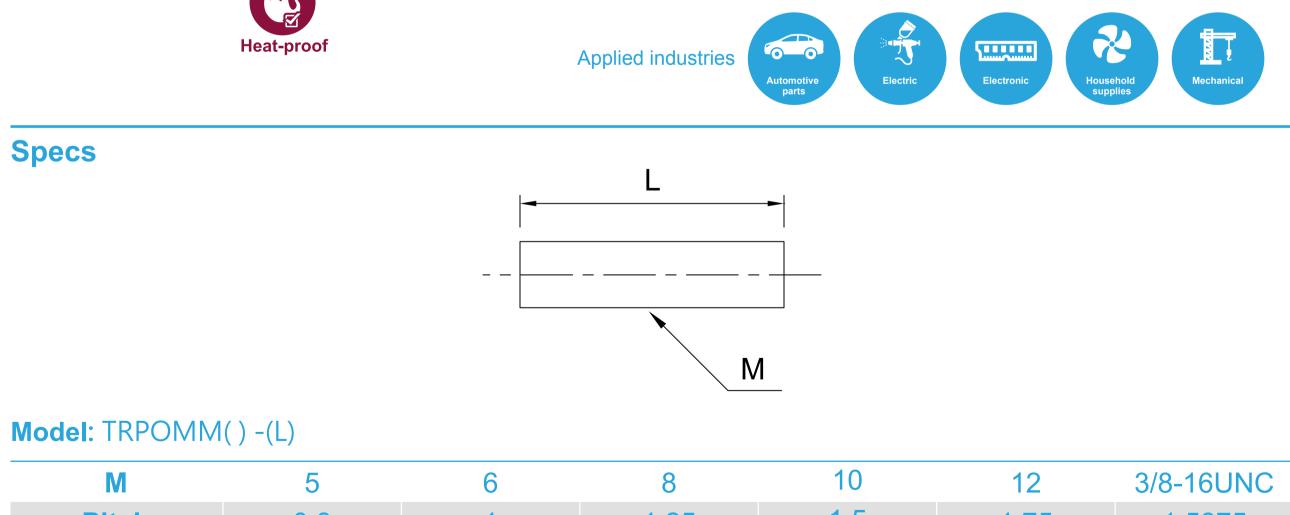

## Model TRPOMM() -(L)

**POM** Polyacetal / Engineering Plastics

This product was first used commercially to replace machinery components such as gears, screws and bearings, which were previously all made of steel. Today, it

| Pitch |      | 0.8 | 1 | 1.25 | 1.5 | 1.75 | 1.5875 |
|-------|------|-----|---|------|-----|------|--------|
| L(mm) | 1000 | •   | • | •    | •   | •    | •      |
|       | 1500 | -   | ● | •    | •   | ●    | ●      |

Unit: mm

www.plasautotw.com