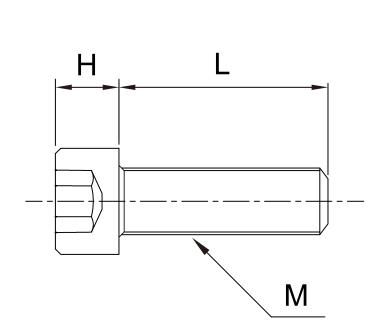

## **Specs**

## Model: SCBPPM()-(L)

| M     |    | 3     | 4   | 5     | 6    | 8    |
|-------|----|-------|-----|-------|------|------|
| DxH   |    | 5.5x3 | 7x4 | 8.5x5 | 10x6 | 13x8 |
| В     |    | 2.5   | 3   | 4     | 5    | 6    |
| Pitch |    | 0.5   | 0.7 | 8.0   | 1    | 1.25 |
| L(mm) | 4  | •     | -   | -     | -    | -    |
|       | 5  | •     | •   | -     | -    | -    |
|       | 6  | •     | •   | •     | -    | -    |
|       | 8  | •     | •   | •     | -    | _    |
|       | 10 | •     | •   | •     | •    | •    |
|       | 12 | •     | •   | •     | •    | •    |
|       | 15 | •     | •   | •     | •    | •    |
|       | 16 | •     | •   | •     | •    | •    |
|       | 20 | •     | •   | •     | •    | •    |
|       | 25 | •     | •   | •     | •    | •    |
|       | 30 | -     | •   | •     | •    | •    |
|       | 35 | -     | •   | •     | •    | •    |
|       | 40 | -     | •   | •     | •    | •    |
|       | 45 | -     | -   | -     | •    | •    |
|       | 50 | -     | -   | -     | •    | •    |