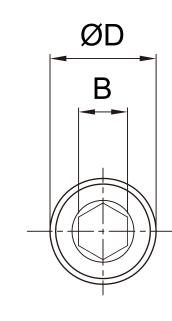

## **Specs**

## Model: SCBPPM()-(L)

| M     |    | 3     | 4   | 5     | 6    | 8    |
|-------|----|-------|-----|-------|------|------|
| DxH   |    | 5.5x3 | 7x4 | 8.5x5 | 10x6 | 13x8 |
| В     |    | 2.5   | 3   | 4     | 5    | 6    |
| Pitch |    | 0.5   | 0.7 | 8.0   | 1    | 1.25 |
| L(mm) | 4  | •     | -   | -     | -    | -    |
|       | 5  | •     | •   | -     | -    | -    |
|       | 6  | •     | •   | •     | -    | -    |
|       | 8  | •     | •   | •     | -    | _    |
|       | 10 | •     | •   | •     | •    | •    |
|       | 12 | •     | •   | •     | •    | •    |
|       | 15 | •     | •   | •     | •    | •    |
|       | 16 | •     | •   | •     | •    | •    |
|       | 20 | •     | •   | •     | •    | •    |
|       | 25 | •     | •   | •     | •    | •    |
|       | 30 | -     | •   | •     | •    | •    |
|       | 35 | -     | •   | •     | •    | •    |
|       | 40 | -     | •   | •     | •    | •    |
|       | 45 | -     | -   | -     | •    | •    |
|       | 50 | -     | -   | -     | •    | •    |