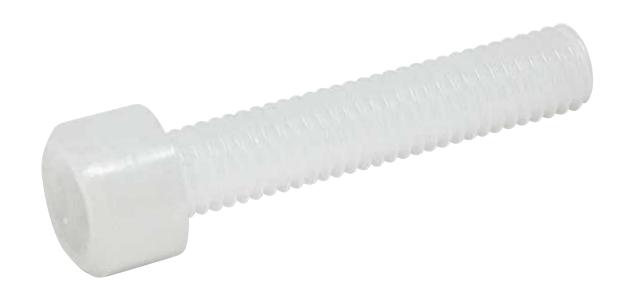

# Hex Socket Resin Screws-nonembossing



## Model SCBPPM()-(L)

## Polypropylene / Engineering Plastics



Polypropylene is a thermoplastic resin which can be widely applied in various products and purposes through adopting different formulas or modified by using additives. PP has the advantage of ease of processing and low cost, which can satisfy different market demands. Therefore, it has become a very competitive plastic product compared with other expensive resins.

#### **Product Properties**

- 1. Low cost and ease of molding.
- 2. Light specific weight and low water absorption.
- 3. Durability in appearance.
- 4. Chemical stability.
- 5. Versatile use on many parts.

Applied industries











## **Specs**





## Model: SCBPPM()-(L)

| M     |    | 3     | 4   | 5     | 6    | 8    |
|-------|----|-------|-----|-----