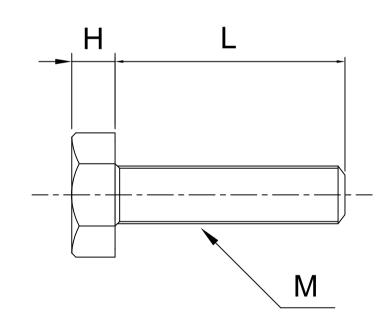

# Model: SBTPPM( )-(L)

| M     |    | 4     | 5     | 6    | 8      | 10   | 12   |
|-------|----|-------|-------|------|--------|------|------|
| DxH   |    | 7x2.8 | 8x3.5 | 10x4 | 13x5.5 | 17x7 | 19x8 |
| Pitch |    | 0.7   | 0.8   | 1    | 1.25   | 1.5  | 1.75 |
| L(mm) | 4  | -     | -     | -    | -      | -    | -    |
|       | 5  | •     | -     | -    | -      | -    | -    |
|       | 6  | •     | •     | -    | -      | -    | -    |
|       | 8  | •     | •     | -    | -      | -    | -    |
|       | 10 | •     | •     | •    | •      | -    | -    |
|       | 12 | •     | •     | •    | •      | -    | -    |
|       | 15 | •     | •     | •    | •      | •    | •    |
|       | 16 | •     | •     | •    | •      | -    | -    |
|       | 20 | •     | •     | •    | •      | •    | •    |
|       | 25 | •     | •     | •    | •      | •    | •    |
|       | 30 | •     | •     | •    | •      | •    | •    |
|       | 35 | •     | •     | •    | •      | •    | •    |
|       | 40 | •     | •     | •    | •      | •    | •    |
|       | 45 | -     | -     | •    | •      | •    | •    |
|       | 50 | -     | -     | •    | •      | •    | •    |