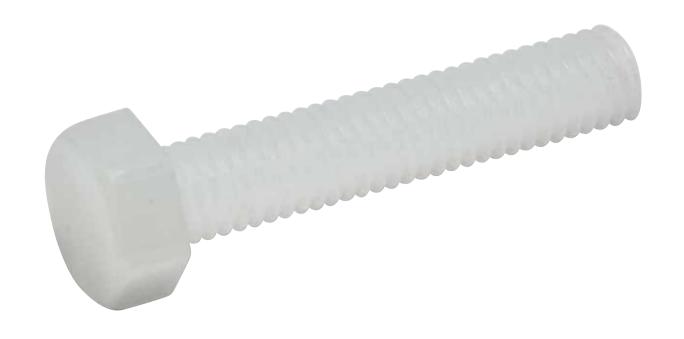

# Hex Head Resin Screws

# Model SBTPPM()-(L)

Polypropylene is a thermoplastic resin which can be widely applied in various products and purposes through adopting different formulas or modified by using additives. PP has the advantage of ease of processing and low cost, which can satisfy different market demands. Therefore, it has become a very competitive plastic product compared with other expensive resins.