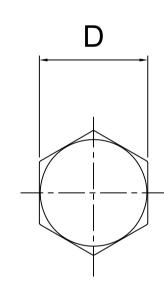

# Model: SBTPPM( )-(L)

| M     |    | 4     | 5     | 6    | 8      | 10   | 12   |
|-------|----|-------|-------|------|--------|------|------|
| DxH   |    | 7x2.8 | 8x3.5 | 10x4 | 13x5.5 | 17x7 | 19x8 |
| Pitch |    | 0.7   | 0.8   | 1    | 1.25   | 1.5  | 1.75 |
| L(mm) | 4  | -     | -     | -    | -      | -    | -    |
|       | 5  | •     | -     | -    | -      | -    | -    |
|       | 6  | •     | •     | -    | -      | -    | -    |
|       | 8  | •     | •     | -    | -      | -    | -    |
|       | 10 | •     | •     | •    | •      | -    | -    |
|       | 12 | •     | •     | •    | •      | -    | -    |
|       | 15 | •     | •     | •    | •      | •    | •    |
|       | 16 | •     | •     | •    | •      | -    | -    |
|       | 20 | •     | •     | •    | •      | •    | •    |
|       | 25 | •     | •     | •    | •      | •    | •    |
|       | 30 | •     | •     | •    | •      | •    | •    |
|       | 35 | •     | •     | •    | •      | •    | •    |
|       | 40 | •     | •     | •    | •      | •    | •    |
|       | 45 | -     | -     | •    | •      | •    | •    |
|       | 50 | -     | -     | •    | •      | •    | •    |