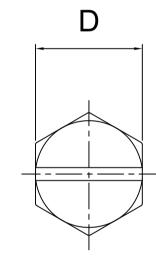

## **Model:** SBTEPPM( )-(L)

|       | ( ) ( ) |       |       |      |        |      |      |
|-------|---------|-------|-------|------|--------|------|------|
|       | M       | 4     | 5     | 6    | 8      | 10   | 12   |
| DxH   |         | 7x2.8 | 8x3.5 | 10x4 | 13x5.5 | 17x7 | 19x8 |
| С     |         | 1.4   | 1.8   | 2.1  | 2.8    | 3.5  | 4    |
| d     |         | 1     | 1.2   | 1.2  | 2.1    | 2.2  | 2.2  |
| Pitch |         | 0.7   | 0.8   | 1    | 1.25   | 1.5  | 1.75 |
| L(mm) | 4       | -     | -     | -    | -      | -    | -    |
|       | 5       | •     | -     | -    | -      | -    | -    |
|       | 6       | •     | •     | -    | -      | -    | -    |
|       | 8       | •     | •     | -    | -      | -    | -    |
|       | 10      | •     | •     | •    | •      | -    | -    |
|       | 12      | •     | •     | •    | •      | -    | -    |
|       | 15      | •     | •     | •    | •      | •    | •    |
|       | 16      | •     | •     | •    | •      | -    | -    |
|       | 20      | •     | •     | •    | •      | •    | •    |
|       | 25      | •     | •     | •    | •      | •    | •    |
|       | 30      | •     | •     | •    | •      | •    | •    |
|       | 35      | •     | •     | •    | •      | •    | •    |
|       | 40      | •     | •     | •    | •      | •    | •    |
|       | 45      | -     | -     | •    | •      | •    | •    |
|       | 50      | -     | -     | •    | •      | •    | •    |
|       |         |       |       |      |        |      |      |