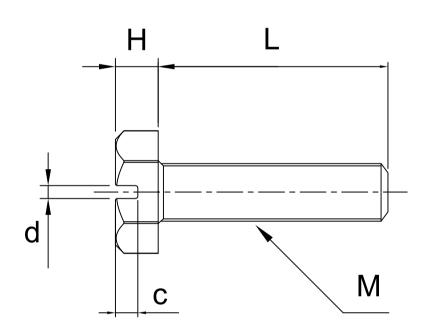

## **Model:** SBTEPPM( )-(L)

|       | ( ) ( ) |       |       |      |        |      |      |
|-------|---------|-------|-------|------|--------|------|------|
|       | M       | 4     | 5     | 6    | 8      | 10   | 12   |
| DxH   |         | 7x2.8 | 8x3.5 | 10x4 | 13x5.5 | 17x7 | 19x8 |
| С     |         | 1.4   | 1.8   | 2.1  | 2.8    | 3.5  | 4    |
| d     |         | 1     | 1.2   | 1.2  | 2.1    | 2.2  | 2.2  |
| Pitch |         | 0.7   | 0.8   | 1    | 1.25   | 1.5  | 1.75 |
| L(mm) | 4       | -     | -     | -    | -      | -    | -    |
|       | 5       | •     | -     | -    | -      | -    | -    |
|       | 6       | •     | •     | -    | -      | -    | -    |
|       | 8       | •     | •     | -    | -      | -    | -    |
|       | 10      | •     | •     | •    | •      | -    | -    |
|       | 12      | •     | •     | •    | •      | -    | -    |
|       | 15      | •     | •     | •    | •      | •    | •    |
|       | 16      | •     | •     | •    | •      | -    | -    |
|       | 20      | •     | •     | •    | •      | •    | •    |
|       | 25      | •     | •     | •    | •      | •    | •    |
|       | 30      | •     | •     | •    | •      | •    | •    |
|       | 35      | •     | •     | •    | •      | •    | •    |
|       | 40      | •     | •     | •    | •      | •    | •    |
|       | 45      | -     | -     | •    | •      | •    | •    |
|       | 50      | -     | -     | •    | •      | •    | •    |
|       |         |       |       |      |        |      |      |