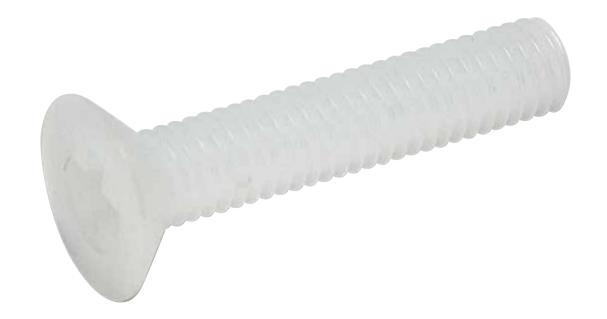

## **Countersunk Phillips Resin Screws**

## Model SFHPPM()-(L)

Polypropylene is a thermoplastic resin which can be widely applied in various products and purposes through adopting different formulas or modified by using additives. PP has the advantage of ease of processing and low cost, which can satisfy different market demands. Therefore, it has become a very competitive plastic product compared with other expensive resins.

## Product Properties

- 1. Low cost and ease of molding.
- 2. Light specific weight and low water absorption.
- 3. Durability in appearance.
- 4. Chemical stability.