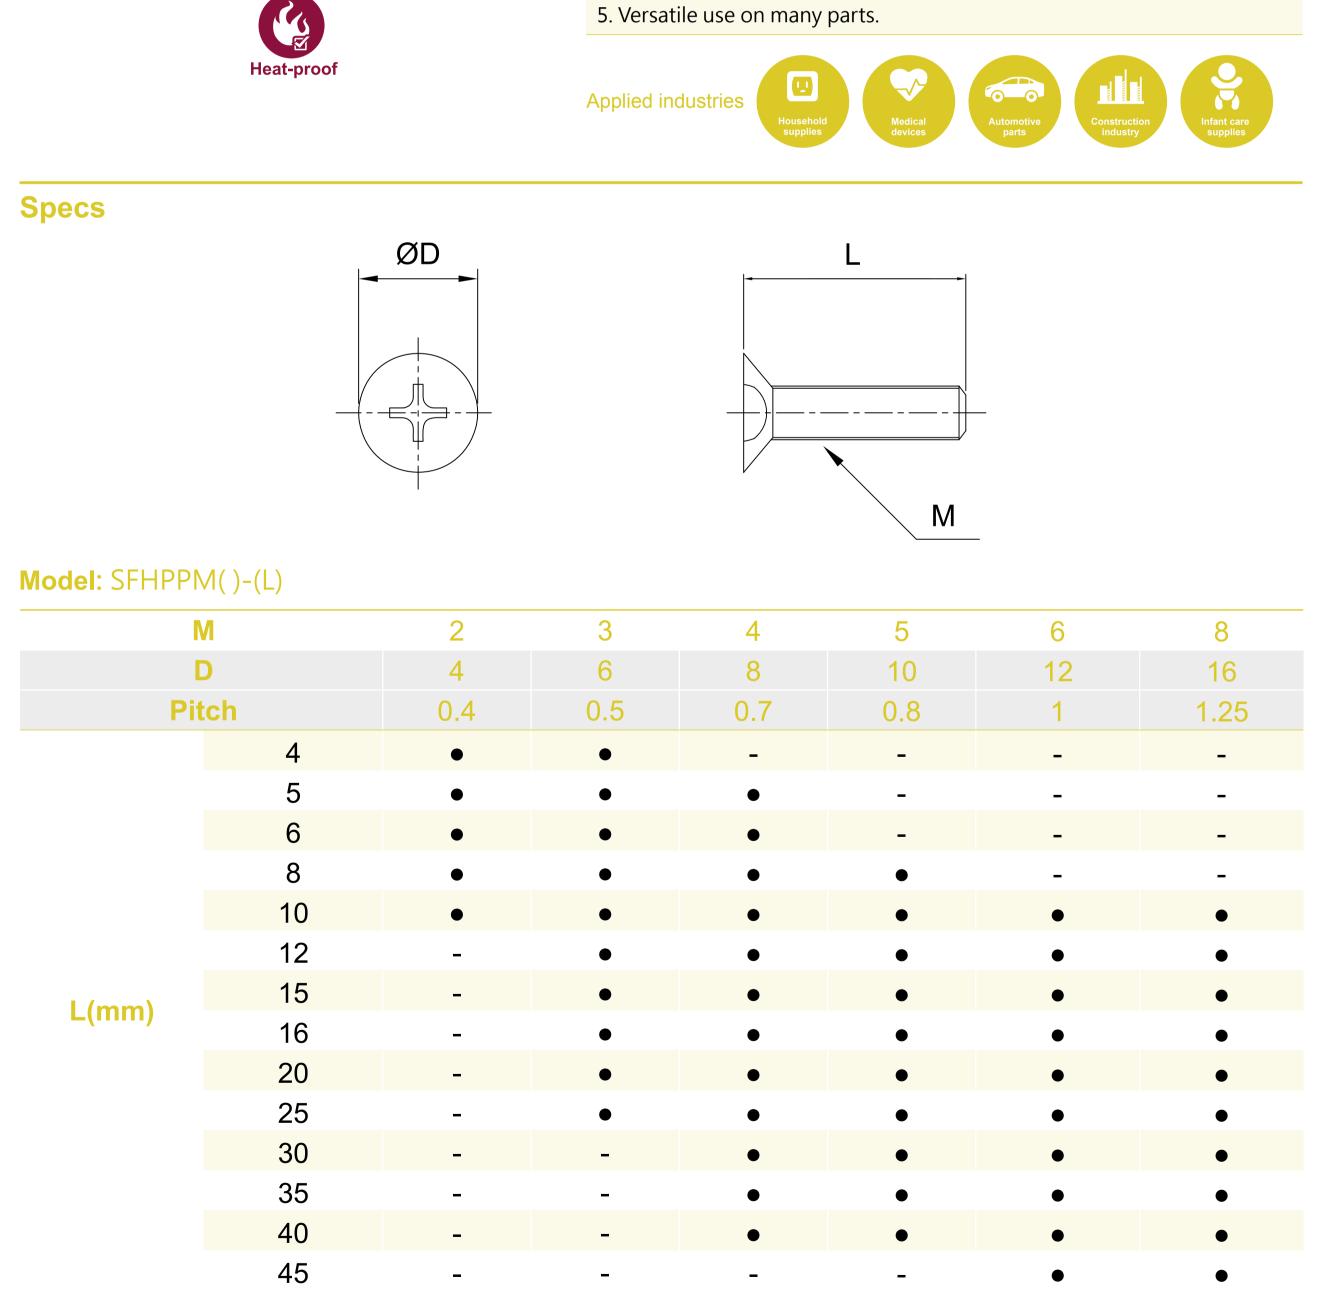

## Model SFHPPM()-(L)

Polypropylene is a thermoplastic resin which can be widely applied in various products and purposes through adopting different formulas or modified by using additives. PP has the advantage of ease of processing and low cost, which can satisfy different market demands. Therefore, it has become a very competitive plastic product compared with other expensive resins.