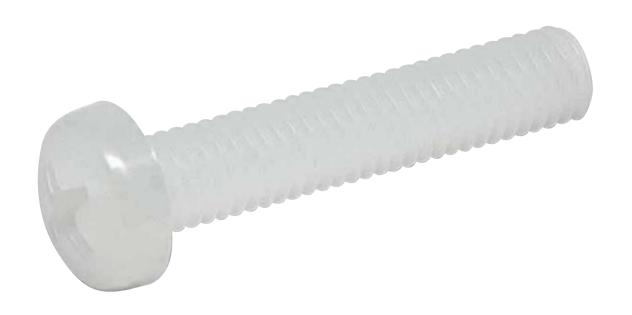

# Buttonhead Phillips Resin Screws

## Model SPHPPM()-(L)

Polypropylene is a thermoplastic resin which can be widely applied in various products and purposes through adopting different formulas or modified by using additives. PP has the advantage of ease of processing and low cost, which can satisfy different market demands. Therefore, it has become a very competitive plastic product compared with other expensive resins.