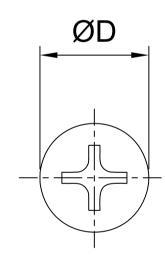

## Model: SPHPPM( )-(L)

| R.A.  |    | 2       | 2     | <u>/</u> | E     | G        | 0      |
|-------|----|---------|-------|----------|-------|----------|--------|
| M     |    | 2       | 3     | 4        | 5     | 6        | 8      |
| DxH   |    | 3.5x1.3 | 5.5x2 | 7x2.6    | 9x3.3 | 10.5x3.9 | 14x5.2 |
| Pitch |    | 0.4     | 0.5   | 0.7      | 0.8   | 1        | 1.25   |
| L(mm) | 4  | •       | •     | -        | -     | _        | -      |
|       | 5  | •       | •     | •        | -     | -        | -      |
|       | 6  | •       | •     | •        | •     | -        | -      |
|       | 8  | •       | •     | •        | •     | -        | -      |
|       | 10 | •       | •     | •        | •     | •        | •      |
|       | 12 | •       | •     | •        | •     | •        | •      |
|       | 15 | -       | •     | •        | •     | •        | •      |
|       | 16 | -       | •     | •        | •     | •        | •      |
|       | 20 | -       | •     | •        | •     | •        | •      |
|       | 25 | -       | •     | •        | •     | •        | •      |
|       | 30 | -       | -     | •        | •     | •        | •      |
|       | 35 | -       | -     | •        | •     | •        | •      |
|       | 40 | -       | -     | •        | •     | •        | •      |
|       | 45 | -       | -     | -        | _     | •        | •      |
|       | 50 | -       | -     | -        | -     | •        | •      |