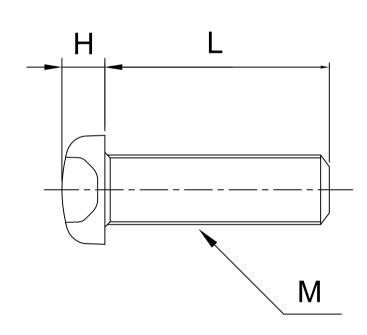

## Model: SPHPPM( )-(L)

| R.A.  |    | 2       | 2     | <u>/</u> | E     | G        | 0      |
|-------|----|---------|-------|----------|-------|----------|--------|
| M     |    | 2       | 3     | 4        | 5     | 6        | 8      |
| DxH   |    | 3.5x1.3 | 5.5x2 | 7x2.6    | 9x3.3 | 10.5x3.9 | 14x5.2 |
| Pitch |    | 0.4     | 0.5   | 0.7      | 0.8   | 1        | 1.25   |
| L(mm) | 4  | •       | •     | -        | -     | _        | -      |
|       | 5  | •       | •     | •        | -     | -        | -      |
|       | 6  | •       | •     | •        | •     | -        | -      |
|       | 8  | •       | •     | •        | •     | -        | -      |
|       | 10 | •       | •     | •        | •     | •        | •      |
|       | 12 | •       | •     | •        | •     | •        | •      |
|       | 15 | -       | •     | •        | •     | •        | •      |
|       | 16 | -       | •     | •        | •     | •        | •      |
|       | 20 | -       | •     | •        | •     | •        | •      |
|       | 25 | -       | •     | •        | •     | •        | •      |
|       | 30 | -       | -     | •        | •     | •        | •      |
|       | 35 | -       | -     | •        | •     | •        | •      |
|       | 40 | -       | -     | •        | •     | •        | •      |
|       | 45 | -       | -     | -        | _     | •        | •      |
|       | 50 | -       | -     | -        | -     | •        | •      |