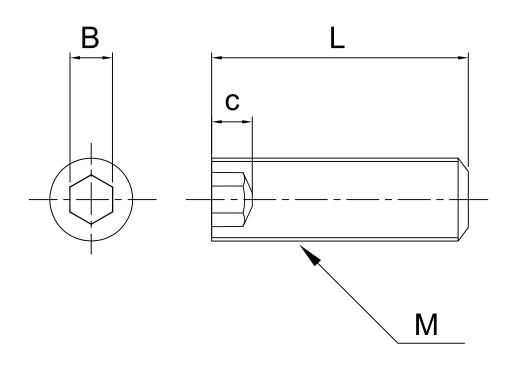

### Model: HSPPM()-(L)

| M     |    | 3     | 4     | 5     | 6     | 8    |
|-------|----|-------|-------|-------|-------|------|
| BxC   |    | 1.5x2 | 2x2.5 | 2.5x3 | 3x3.5 | 4x5  |
| Pitch |    | 0.5   | 0.7   | 0.8   | 1     | 1.25 |
| L(mm) | 4  | •     | -     | -     | -     | -    |
|       | 5  | •     | •     | •     | -     | -    |
|       | 6  | •     | •     | •     | •     | -    |
|       | 8  | •     | •     | •     | •     | -    |
|       | 10 | •     | •     | •     | •     | •    |
|       | 12 | •     | •     | •     | •     | •    |
|       | 15 | •     | •     | •     | •     | •    |
|       | 20 | -     | •     | •     | •     | •    |
|       | 25 | -     | -     | -     | •     | •    |
|       | 30 | -     | -     | -     | -     | •    |