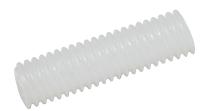

# Set Screws

## Model HSPPM()-(L)

### Model: HSPPM()-(L)

| M     |    | 3     | 4     | 5     | 6     | 8    |
|-------|----|-------|-------|-------|-------|------|
| BxC   |    | 1.5x2 | 2x2.5 | 2.5x3 | 3x3.5 | 4x5  |
| Pitch |    | 0.5   | 0.7   | 0.8   | 1     | 1.25 |
| L(mm) | 4  | •     | -     | -     | -     | -    |
|       | 5  | •     | •     | •     | -     | -    |
|       | 6  | •     | •     | •     | •     | -    |
|       | 8  | •     | •     | •     | •     | -    |
|       | 10 | •     | •     | •     | •     | •    |
|       | 12 | •     | •     | •     | •     | •    |
|       | 15 | •     | •     | •     | •     | •    |
|       | 20 | -     | •     | •     | •     | •    |
|       | 25 | -     | -     | -     | •     | •    |
|       | 30 | -     | -     | -     | -     | •    |