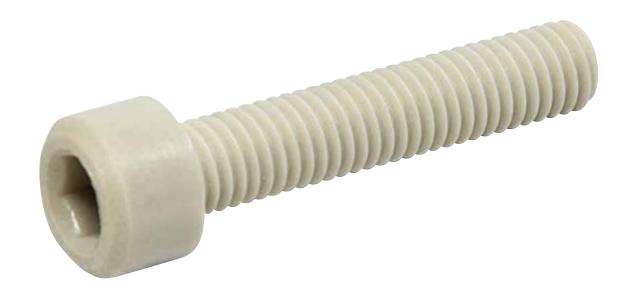

# Hex Socket Screws



## Model SCBPPSM( )-(L)

# PPS Polyphenylene Sulfide / Advanced Engineering Plastics



PPS is a kind of semi-crystalline, high-heat thermoplastic polymer that offers exceptional dimensional stability for precision-molded components needing to withstand prolonged, high-temperature service. Its inherently flame retardant and chemical resistance qualities make it competitive to PEEK and fluoropolymers.

#### **Product Properties**

- 1. Outstanding long-term heat resistance properties (200-240°C).
- 2. Minimum molding contraction rate and low moisture absorption.
- 3. Outstanding chemical resistance.
- 4. High mechanical strength and rigidity. Outstanding anti-fatigue and anti-creep properties.
- 5. Flame retardant (UL94V-0 without inclusion of flame retardant agents)
- 6. Offers outstandi