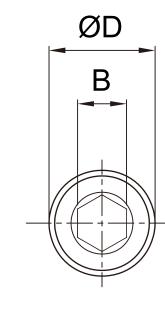

## Model: SCBPPSM( )-(L)

| M     |    | 3     | 4   | 5     | 6    | 8    |
|-------|----|-------|-----|-------|------|------|
| DxH   |    | 5.5x3 | 7x4 | 8.5x5 | 10x6 | 13x8 |
| В     |    | 2.5   | 3   | 4     | 5    | 6    |
| Pitch |    | 0.5   | 0.7 | 0.8   | 1    | 1.25 |
| L(mm) | 4  | •     | -   | _     | -    | -    |
|       | 5  | •     | •   | -     | -    | -    |
|       | 6  | •     | •   | •     | -    | -    |
|       | 8  | •     | •   | •     | -    | -    |
|       | 10 | •     | •   | •     | •    | •    |
|       | 12 | •     | •   | •     | •    | •    |
|       | 15 | •     | •   | •     | •    | •    |
|       | 16 | •     | •   | •     | •    | •    |
|       | 20 | •     | •   | •     | •    | •    |
|       | 25 | •     | •   | •     | •    | •    |
|       | 30 | -     | •   | •     | •    | •    |
|       | 35 | _     | •   | •     | •    | •    |
|       | 40 | -     | •   | •     | •    |      |
|       | 45 | _     | -   | -     | •    | •    |
|       | 50 | _     | -   | -     | •    | •    |