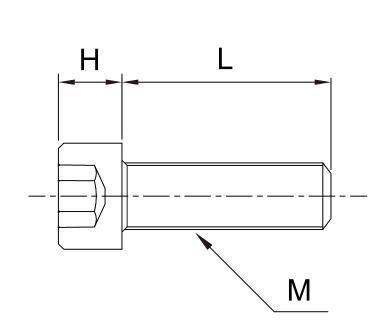

## Model: SCBPPSM( )-(L)

| M     |    | 3     | 4   | 5     | 6    | 8    |
|-------|----|-------|-----|-------|------|------|
| DxH   |    | 5.5x3 | 7x4 | 8.5x5 | 10x6 | 13x8 |
| В     |    | 2.5   | 3   | 4     | 5    | 6    |
| Pitch |    | 0.5   | 0.7 | 0.8   | 1    | 1.25 |
| L(mm) | 4  | •     | -   | _     | -    | -    |
|       | 5  | •     | •   | -     | -    | -    |
|       | 6  | •     | •   | •     | -    | -    |
|       | 8  | •     | •   | •     | -    | -    |
|       | 10 | •     | •   | •     | •    | •    |
|       | 12 | •     | •   | •     | •    | •    |
|       | 15 | •     | •   | •     | •    | •    |
|       | 16 | •     | •   | •     | •    | •    |
|       | 20 | •     | •   | •     | •    | •    |
|       | 25 | •     | •   | •     | •    | •    |
|       | 30 | -     | •   | •     | •    | •    |
|       | 35 | _     | •   | •     | •    | •    |
|       | 40 | -     | •   | •     | •    |      |
|       | 45 | _     | -   | -     | •    | •    |
|       | 50 | _     | -   | -     | •    | •    |