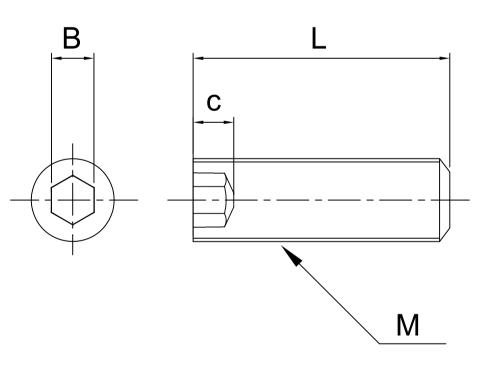

### Model: HSPPSM()-(L)

| Μ     |    | 3     | 4     | 5     | 6     | 8    |
|-------|----|-------|-------|-------|-------|------|
| BxC   |    | 1.5x2 | 2x2.5 | 2.5x3 | 3x3.5 | 4x5  |
| Pitch |    | 0.5   | 0.7   | 0.8   | 1     | 1.25 |
| L(mm) | 4  | •     | -     | -     | -     | -    |
|       | 5  | •     | •     | •     | -     | -    |
|       | 6  | •     | •     | •     | •     | -    |
|       | 8  | •     | •     | •     | •     | -    |
|       | 10 | •     | •     | •     | •     | •    |
|       | 12 | •     | •     | •     | •     | •    |
|       | 15 | •     | •     | •     | •     | •    |
|       | 20 | -     | •     | •     | •     | •    |
|       | 25 | -     | -     | -     | •     | •    |
|       | 30 | -     | -     | -     | -     | •    |