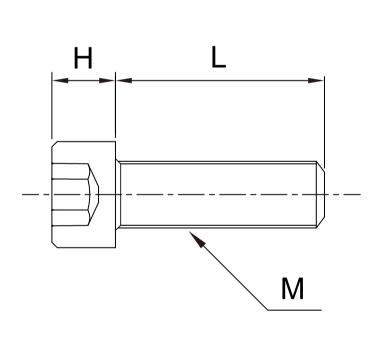

## Model: SCBFPPSM()-(L)

| M     |    | 3     | 4   | 5     | 6    | 8    | 10    | 12    |
|-------|----|-------|-----|-------|------|------|-------|-------|
| DxH   |    | 5.5x3 | 7x4 | 8.5x5 | 10x6 | 13x8 | 16x10 | 18x12 |
| В     |    | 2.5   | 3   | 4     | 5    | 6    | 8     | 10    |
| Pitch |    | 0.5   | 0.7 | 0.8   | 1    | 1.25 | 1.5   | 1.75  |
| L(mm) | 4  | •     | -   | -     | -    | -    | -     | -     |
|       | 5  | •     | •   | -     | -    | -    | _     | -     |
|       | 6  | •     | •   | •     | -    | -    | -     | -     |
|       | 8  | •     | •   | •     | -    | -    | _     | _     |
|       | 10 | •     | •   | •     | •    | •    | -     | -     |
|       | 12 | •     | •   | •     | •    | •    | _     | -     |
|       | 15 | •     | •   | •     | •    | •    | •     | •     |
|       | 16 | •     | •   | •     | •    | •    | _     | -     |
|       | 20 | •     | •   | •     | •    | •    | •     | •     |
|       | 25 | •     | •   | •     | •    | •    | •     | •     |
|       | 30 | -     | •   | •     | •    | •    | •     | •     |
|       | 35 | _     | •   | •     | •    | •    | •     | •     |
|       | 40 | -     | •   | •     | •    | •    | •     | •     |
|       | 45 | _     | -   | _     | •    | •    | •     | •     |
|       | 50 | -     | -   | -     | •    | •    | •     | •     |