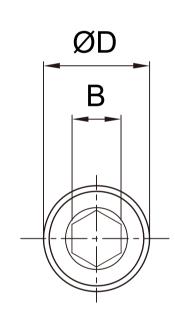

## Model: SCBFPPSM()-(L)

| M     |    | 3     | 4   | 5     | 6    | 8    | 10    | 12    |
|-------|----|-------|-----|-------|------|------|-------|-------|
| DxH   |    | 5.5x3 | 7x4 | 8.5x5 | 10x6 | 13x8 | 16x10 | 18x12 |
| В     |    | 2.5   | 3   | 4     | 5    | 6    | 8     | 10    |
| Pitch |    | 0.5   | 0.7 | 0.8   | 1    | 1.25 | 1.5   | 1.75  |
| L(mm) | 4  | •     | -   | -     | -    | -    | -     | -     |
|       | 5  | •     | •   | -     | -    | -    | _     | -     |
|       | 6  | •     | •   | •     | -    | -    | -     | -     |
|       | 8  | •     | •   | •     | -    | -    | _     | _     |
|       | 10 | •     | •   | •     | •    | •    | -     | -     |
|       | 12 | •     | •   | •     | •    | •    | _     | -     |
|       | 15 | •     | •   | •     | •    | •    | •     | •     |
|       | 16 | •     | •   | •     | •    | •    | _     | -     |
|       | 20 | •     | •   | •     | •    | •    | •     | •     |
|       | 25 | •     | •   | •     | •    | •    | •     | •     |
|       | 30 | -     | •   | •     | •    | •    | •     | •     |
|       | 35 | _     | •   | •     | •    | •    | •     | •     |
|       | 40 | -     | •   | •     | •    | •    | •     | •     |
|       | 45 | _     | -   | _     | •    | •    | •     | •     |
|       | 50 | -     | -   | -     | •    | •    | •     | •     |