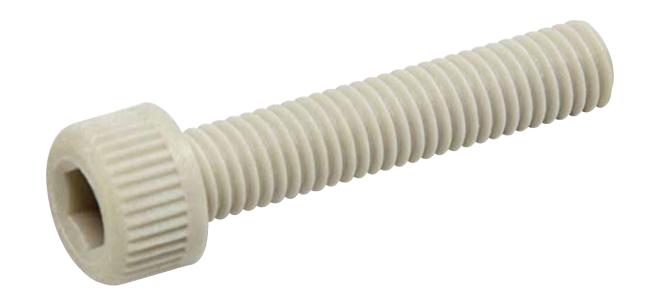

# Hex Socket - Embossing Screws



## Model SCBFPPSM()-(L)

# PPS Polyphenylene Sulfide / Advanced Engineering Plastics



PPS is a kind of semi-crystalline, high-heat thermoplastic polymer that offers exceptional dimensional stability for precision-molded components needing to withstand prolonged, high-temperature service. Its inherently flame retardant and chemical resistance qualities make it competitive to PEEK and fluoropolymers.

#### **Product Properties**

- 1. Outstanding long-term heat resistance properties (200-240°C).
- 2. Minimum molding contraction rate and low moisture absorption.
- 3. Outstanding chemical resistance.
- 4. High mechanical strength and rigidity. Outstanding anti-fatigue and anti-creep properties.
- 5. Flame retardant (UL94V-0 without inclusion of flame retardant agents)
- 6. Offers outstandi