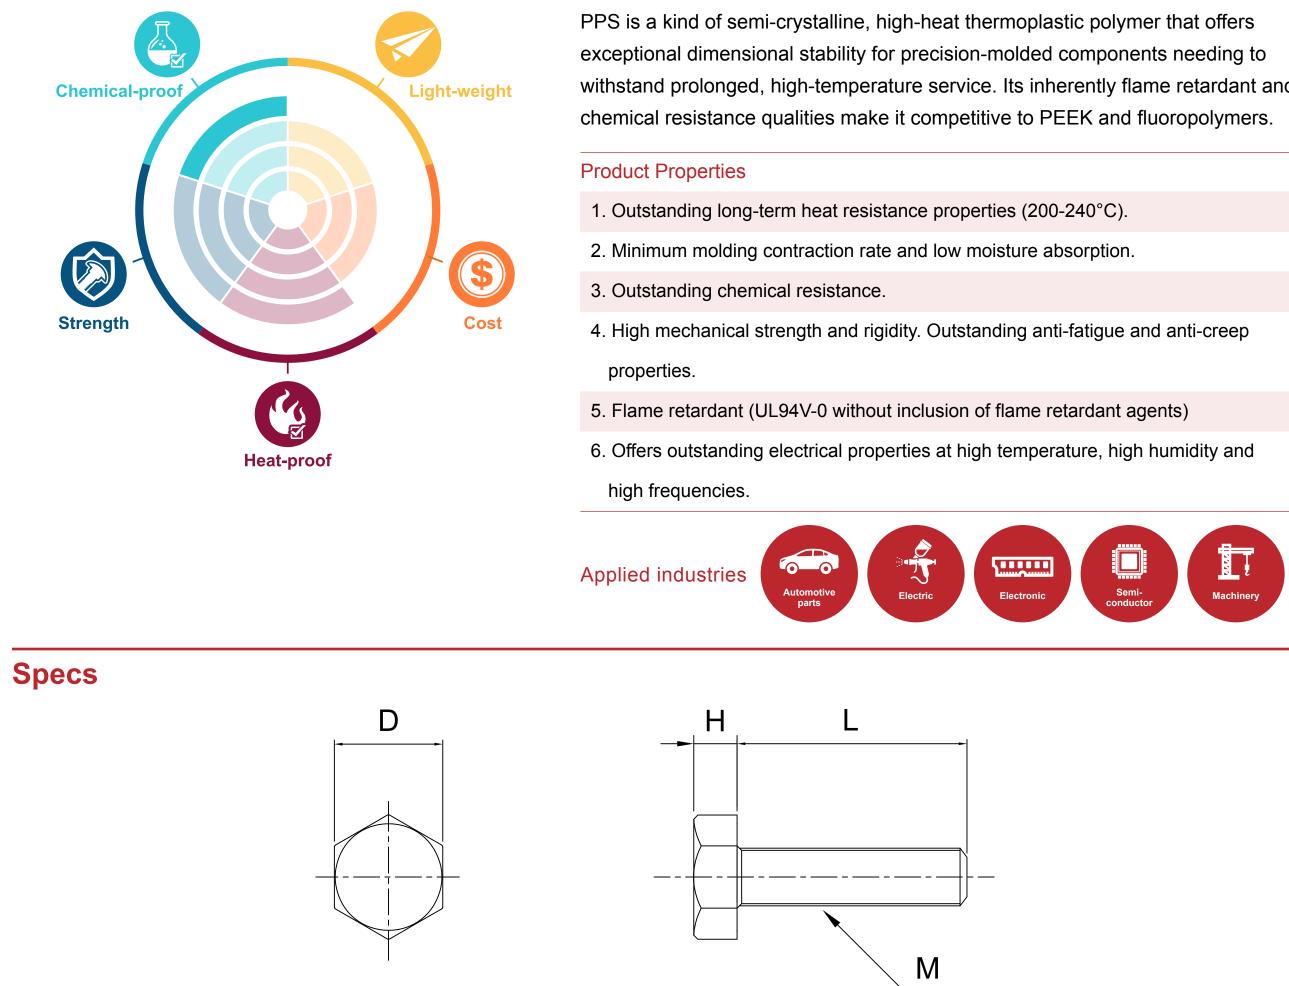

## **Model** SBTPPSM()-(L)

**PPS** Polyphenylene Sulfide / Advanced Engineering Plastics

withstand prolonged, high-temperature service. Its inherently flame retardant and

### Model: SBTPPSM()-(L)

|       | Μ  | 4     | 5     | 6    | 8      | 10   | 12   |
|-------|----|-------|-------|------|--------|------|------|
| DxH   |    | 7x2.8 | 8x3.5 | 10x4 | 13x5.5 | 17x7 | 19x8 |
| Pitch |    | 0.7   | 0.8   | 1    | 1.25   | 1.5  | 1.75 |
| L(mm) | 4  | -     | -     | -    | -      | -    | -    |
|       | 5  | •     | -     | -    | -      | -    | -    |
|       | 6  | •     | •     | -    | -      | -    | -    |
|       | 8  | •     | •     | -    | -      | -    | -    |
|       | 10 | •     | •     | •    | •      | -    | -    |
|       | 12 | •     | •     | •    | •      | -    | -    |
|       | 15 | •     | •     | •    | •      | ●    | •    |
|       | 16 | •     | •     | •    | •      | -    | -    |
|       | 20 | •     | •     | •    | •      | ●    | •    |
|       | 25 | •     | •     | ۲    | •      | ●    | ٠    |
|       | 30 | •     | •     | •    | •      | •    | ٠    |
|       | 35 | •     | •     | •    | •      | ●    | ٠    |
|       | 40 | •     | •     | •    | •      | •    | •    |
|       | 45 | -     | -     | ٠    | ۲      | ۲    | •    |
|       | 50 | -     | -     | •    | •      | •    | •    |