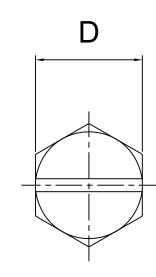

## Model: SBTEPPSM()-(L)

|       | M  | 4     | 5     | 6    | 8      | 10   | 12   |
|-------|----|-------|-------|------|--------|------|------|
| DxH   |    | 7x2.8 | 8x3.5 | 10x4 | 13x5.5 | 17x7 | 19x8 |
| С     |    | 1.4   | 1.8   | 2.1  | 2.8    | 3.5  | 4    |
| d     |    | 1     | 1.2   | 1.2  | 2.1    | 2.2  | 2.2  |
| Pitch |    | 0.7   | 0.8   | 1    | 1.25   | 1.5  | 1.75 |
| L(mm) | 4  | _     | -     | -    | -      | -    | -    |
|       | 5  | •     | -     | -    | -      | -    | -    |
|       | 6  | •     | •     | -    | -      | -    | -    |
|       | 8  | •     | •     | -    | _      | -    | -    |
|       | 10 | •     | •     | •    | •      | -    | -    |
|       | 12 | •     | •     | •    | •      | -    | _    |
|       | 15 | •     | •     | •    | •      | •    | •    |
|       | 16 | •     | •     | •    | •      | -    | -    |
|       | 20 | •     | •     | •    | •      | •    | •    |
|       | 25 | •     | •     | •    | •      | •    | •    |
|       | 30 | •     | •     | •    | •      | •    | •    |
|       | 35 | •     | •     | •    | •      | •    | •    |
|       | 40 | •     | •     | •    | •      | •    | •    |
|       | 45 | -     | -     | •    | •      | •    | •    |
|       | 50 | -     | -     | •    | •      | •    | •    |