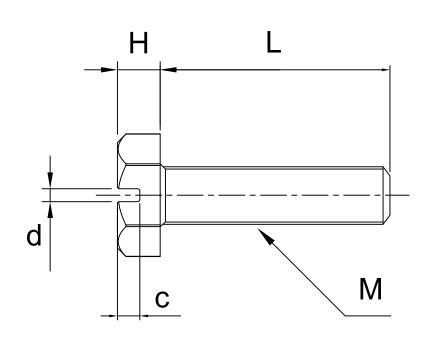

## Model: SBTEPPSM()-(L)

|       | M  | 4     | 5     | 6    | 8      | 10   | 12   |
|-------|----|-------|-------|------|--------|------|------|
| DxH   |    | 7x2.8 | 8x3.5 | 10x4 | 13x5.5 | 17x7 | 19x8 |
| С     |    | 1.4   | 1.8   | 2.1  | 2.8    | 3.5  | 4    |
| d     |    | 1     | 1.2   | 1.2  | 2.1    | 2.2  | 2.2  |
| Pitch |    | 0.7   | 0.8   | 1    | 1.25   | 1.5  | 1.75 |
| L(mm) | 4  | _     | -     | -    | -      | -    | -    |
|       | 5  | •     | -     | -    | -      | -    | -    |
|       | 6  | •     | •     | -    | -      | -    | -    |
|       | 8  | •     | •     | -    | _      | -    | -    |
|       | 10 | •     | •     | •    | •      | -    | -    |
|       | 12 | •     | •     | •    | •      | -    | _    |
|       | 15 | •     | •     | •    | •      | •    | •    |
|       | 16 | •     | •     | •    | •      | -    | -    |
|       | 20 | •     | •     | •    | •      | •    | •    |
|       | 25 | •     | •     | •    | •      | •    | •    |
|       | 30 | •     | •     | •    | •      | •    | •    |
|       | 35 | •     | •     | •    | •      | •    | •    |
|       | 40 | •     | •     | •    | •      | •    | •    |
|       | 45 | -     | -     | •    | •      | •    | •    |
|       | 50 | -     | -     | •    | •      | •    | •    |