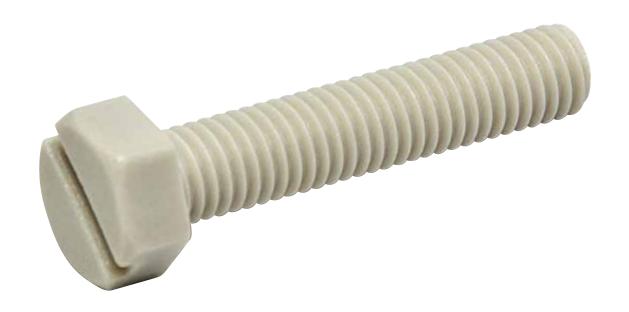

# Hex Head Slotted Screws

## **Model** SBTEPPSM()-(L)

PPS Polyphenylene Sulfide / Advanced Engineering Plastics

PPS is a kind of semi-crystalline, high-heat thermoplastic polymer that offers exceptional dimensional stability for precision-molded components needing to withstand prolonged, high-temperature service. Its inherently flame retardant and chemical resistance qualities make it competitive to PEEK and fluoropolymers.