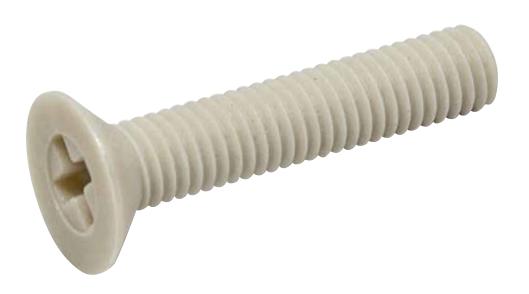

# Countersunk Phillips Screws



## Model SFHPPSM( )-(L)

# PPS Polyphenylene Sulfide / Advanced Engineering Plastics



PPS is a kind of semi-crystalline, high-heat thermoplastic polymer that offers exceptional dimensional stability for precision-molded components needing to withstand prolonged, high-temperature service. Its inherently flame retardant and chemical resistance qualities make it competitive to PEEK and fluoropolymers.

#### **Product Properties**

- 1. Outstanding long-term heat resistance properties (200-240°C).
- 2. Minimum molding contraction rate and low moisture absorption.
- 3. Outstanding chemical resistance.
- 4. High mechanical strength and rigidity. Outstanding anti-fatigue and anti-creep properties.
- 5. Flame retardant (UL94V-0 without inclusion of flame retardant agents)
- 6. Offers outstandi