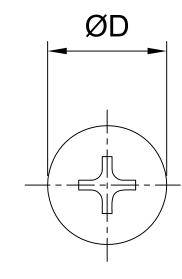

# **Specs**

# Model: SFHPPSM( )-(L)

| M     |    | 2   | 3   | 4   | 5   | 6  | 8    |
|-------|----|-----|-----|-----|-----|----|------|
| D     |    | 4   | 6   | 8   | 10  | 12 | 16   |
| Pitch |    | 0.4 | 0.5 | 0.7 | 0.8 | 1  | 1.25 |
| L(mm) | 4  | •   | •   | -   | -   | -  | -    |
|       | 5  | •   | •   | •   | -   | -  | -    |
|       | 6  | •   | •   | •   | -   | -  | -    |
|       | 8  | •   | •   | •   | •   | -  | -    |
|       | 10 | •   | •   | •   | •   | •  | •    |
|       | 12 | -   | •   | •   | •   | •  | •    |
|       | 15 | -   | •   | •   | •   | •  | •    |
|       | 16 | -   | •   | •   | •   | •  | •    |
|       | 20 | -   | •   | •   | •   | •  | •    |
|       | 25 | -   | •   | •   | •   | •  | •    |
|       | 30 | -   | -   | •   | •   | •  | •    |
|       | 35 | -   | -   | •   | •   | •  | •    |
|       | 40 | -   | -   | •   | •   | •  | •    |
|       | 45 | -   | -   | -   | -   | •  | •    |