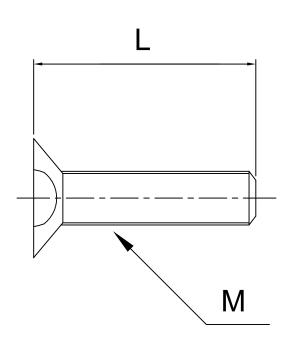

# **Specs**

# Model: SFHPPSM( )-(L)

| M     |    | 2   | 3   | 4   | 5   | 6  | 8    |
|-------|----|-----|-----|-----|-----|----|------|
| D     |    | 4   | 6   | 8   | 10  | 12 | 16   |
| Pitch |    | 0.4 | 0.5 | 0.7 | 0.8 | 1  | 1.25 |
| L(mm) | 4  | •   | •   | -   | -   | -  | -    |
|       | 5  | •   | •   | •   | -   | -  | -    |
|       | 6  | •   | •   | •   | -   | -  | -    |
|       | 8  | •   | •   | •   | •   | -  | -    |
|       | 10 | •   | •   | •   | •   | •  | •    |
|       | 12 | -   | •   | •   | •   | •  | •    |
|       | 15 | -   | •   | •   | •   | •  | •    |
|       | 16 | -   | •   | •   | •   | •  | •    |
|       | 20 | -   | •   | •   | •   | •  | •    |
|       | 25 | -   | •   | •   | •   | •  | •    |
|       | 30 | -   | -   | •   | •   | •  | •    |
|       | 35 | -   | -   | •   | •   | •  | •    |
|       | 40 | -   | -   | •   | •   | •  | •    |
|       | 45 | -   | -   | -   | -   | •  | •    |