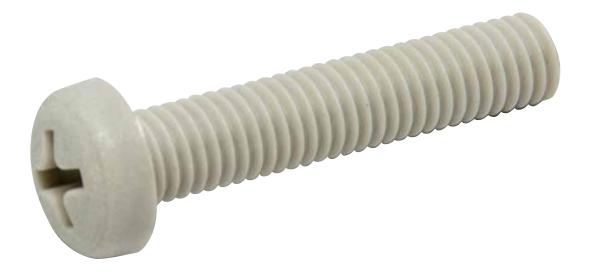

# **Buttonhead Phillips Screws**

## **Model** SPHPPSM()-(L)

**PPS** Polyphenylene Sulfide / Advanced Engineering Plastics

withstand prolonged, high-temperature service. Its inherently flame retardant and

Μ